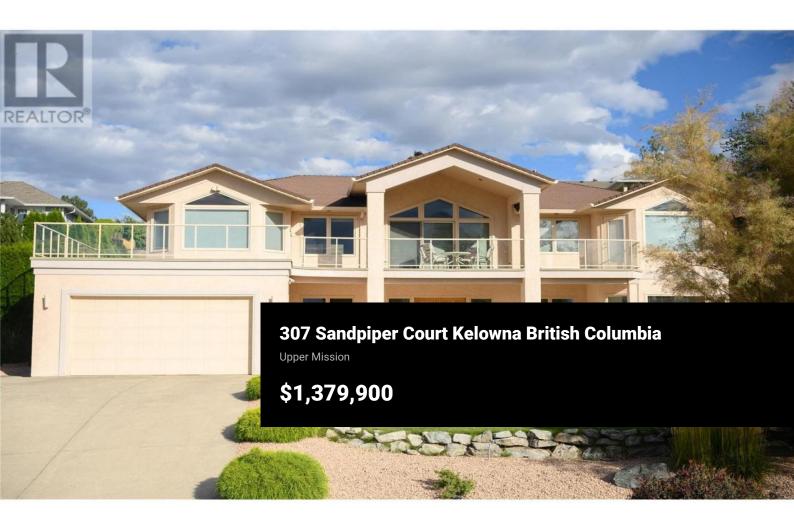

Welcome to this stunning custom-built home, perched in the highly soughtafter Belcarra Estates, where every detail has been thoughtfully crafted. This exceptional property boasts expansive vistas of Lake Okanagan, surrounding mountains, and the vibrant Kelowna cityscape, all visible from both indoor and outdoor spaces. Enjoy 4 generously sized bedrooms, 3 bathrooms including a primary suite that offers an undeniable retreat for relaxation with a large 2 person jacuzzi tub & Steam shower. The open living area is bathed in natural light, creating a warm and inviting atmosphere ideal for entertaining and family gatherings connecting indoor and outdoor environments, allowing you to savour stunning views from every angle. Talk about Community & Lifestyle: Located on a tranquil cul-de-sac, this home is minutes away from awardwinning wineries, a tennis/pickleball court, playgrounds, and Cedar Creek and Bertram waterfront parks. Okanagan Mountain Park is right at your doorstep, offering endless adventure opportunities. Family-Friendly: This property falls within an excellent school catchment area, making it an ideal choice for families. Double garage and plenty of parking to boot. Low maintenance landscapping. Don't miss your chance to own this dream home. Schedule a private tour today and explore the exceptional lifestyle this property offers! (id:6769)