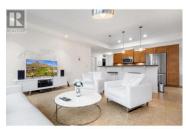

Welcome to an elegantly designed 2-bedroom, 2-bathroom corner unit, where modern sophistication meets comfort. Bathed in natural light, the spacious layout is adorned with expansive windows, offering serene views and an airy ambiance. Step out onto the covered deck, complete with a gas BBQ hook-up, perfect for leisurely evenings and entertaining guests. The kitchen features luxurious granite countertops and stainless steel appliances. The space is complete with elegant lighting, and a generously sized island. Recent enhancements include newer carpet, automatic sun shade, newer washer and dryer units, and exquisite window coverings that add a touch of luxury throughout. Enjoy year-round comfort, including underground heated parking (with a power for EV), high-efficiency gas furnace and central air conditioning. This strata complex offers a suite of amenities designed for a contemporary lifestyle, including a convenient storage unit, and a bicycle storage room. Nestled in a prime location, this unit places you mere steps away from Orchard Park, the Parkinson Rec Centre, and convenient transit options, offering an unparalleled blend of elegance and convenience. Discover your sanctuary in this exquisite urban retreat. (id:6769)