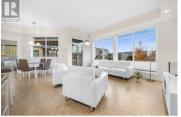

Welcome to an elegantly designed 2-bedroom, 2-bathroom corner unit, where modern sophistication meets comfort. Bathed in natural light, the spacious layout is adorned with expansive windows, offering serene views and an airy ambiance. Step out onto the covered deck, complete with a gas BBQ hook-up, perfect for leisurely evenings and entertaining guests. The kitchen features luxurious granite countertops and stainless steel appliances. The space is complete with elegant lighting, and a generously sized island. Recent enhancements include newer carpet, automatic sun shade, newer washer and dryer units, and exquisite window coverings that add a touch of luxury throughout. Enjoy year-round comfort, including underground heated parking (with a power for EV), high-efficiency gas furnace and central air conditioning. This strata complex offers a suite of amenities designed for a contemporary lifestyle, including a convenient storage unit, and a bicycle storage room. Nestled in a prime location, this unit places you mere steps away from Orchard Park, the Parkinson Rec Centre, and convenient transit options, offering an unparalleled blend of elegance and convenience. Discover your sanctuary in this exquisite urban retreat. (id:6769)