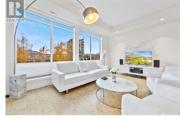

Welcome to an elegantly designed 2-bedroom, 2-bathroom corner unit, where modern sophistication meets comfort. Bathed in natural light, the spacious layout is adorned with expansive windows, offering serene views and an airy ambiance. Step out onto the covered deck, complete with a gas BBQ hook-up, perfect for leisurely evenings and entertaining guests. The kitchen features luxurious granite countertops and stainless steel appliances. The space is complete with elegant lighting, and a generously sized island. Recent enhancements include newer carpet, automatic sun shade, newer washer and dryer units, and exquisite window coverings that add a touch of luxury throughout. Enjoy year-round comfort, including underground heated parking (with a power for EV), high-efficiency gas furnace and central air conditioning. This strata complex offers a suite of amenities designed for a contemporary lifestyle, including a convenient storage unit, and a bicycle storage room. Nestled in a prime location, this unit places you mere steps away from Orchard Park, the Parkinson Rec Centre, and convenient transit options, offering an unparalleled blend of elegance and convenience. Discover your sanctuary in this exquisite urban retreat. (id:6769)