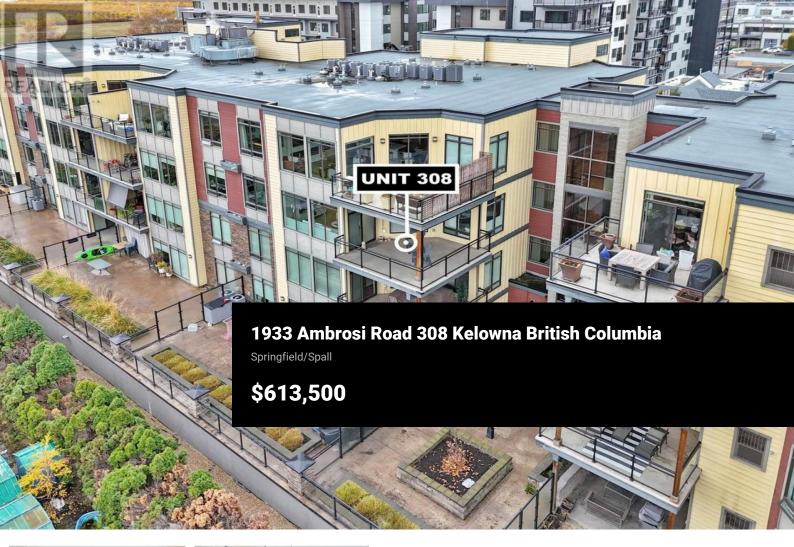

Welcome to an elegantly designed 2-bedroom, 2-bathroom corner unit, where modern sophistication meets comfort. Bathed in natural light, the spacious layout is adorned with expansive windows, offering serene views and an airy ambiance. Step out onto the covered deck, complete with a gas BBQ hook-up, perfect for leisurely evenings and entertaining guests. The kitchen features luxurious granite countertops and stainless steel appliances. The space is complete with elegant lighting, and a generously sized island. Recent enhancements include newer carpet, automatic sun shade, newer washer and dryer units, and exquisite window coverings that add a touch of luxury throughout. Enjoy year-round comfort, including underground heated parking (with a power for EV), high-efficiency gas furnace and central air conditioning. This strata complex offers a suite of amenities designed for a contemporary lifestyle, including a convenient storage unit, and a bicycle storage room. Nestled in a prime location, this unit places you mere steps away from Orchard Park, the Parkinson Rec Centre, and convenient transit options, offering an unparalleled blend of elegance and convenience. Discover your sanctuary in this exquisite urban retreat. (id:6769)