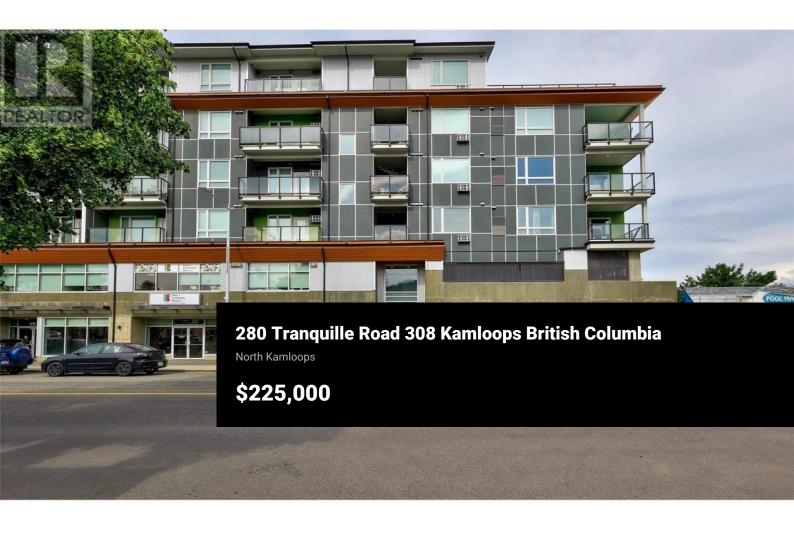

Well priced and spacious studio unit at The Station located at 280 Tranquille Road. Full kitchen with fridge, stove, dishwasher and it includes in-unit washer/dryer. Great location in North Kamloops above Bright Eye Brewing - only a short walk to various other restaurants, grocery stores and retail shops along Tranquille Road. Close proximity to the YMCA, city parks, Rivers Trail. On the bus route to Downtown or Thompson Rivers University. Min. 24 hours notice for viewings. Call for more information. (id:6769)