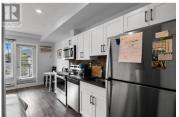

Well priced and spacious studio unit at The Station located at 280 Tranquille Road. Full kitchen with fridge, stove, dishwasher and it includes in-unit washer/dryer. Great location in North Kamloops above Bright Eye Brewing - only a short walk to various other restaurants, grocery stores and retail shops along Tranquille Road. Close proximity to the YMCA, city parks, Rivers Trail. On the bus route to Downtown or Thompson Rivers University. Min. 24 hours notice for viewings. Call for more information. (id:6769)