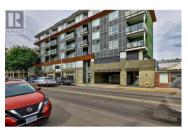

Well priced and spacious studio unit at The Station located at 280 Tranquille Road. Full kitchen with fridge, stove, dishwasher and it includes in-unit washer/dryer. Great location in North Kamloops above Bright Eye Brewing - only a short walk to various other restaurants, grocery stores and retail shops along Tranquille Road. Close proximity to the YMCA, city parks, Rivers Trail. On the bus route to Downtown or Thompson Rivers University. Min. 24 hours notice for viewings. Call for more information. (id:6769)