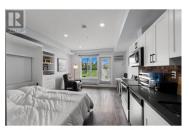

Well priced and spacious studio unit at The Station located at 280 Tranquille Road. Full kitchen with fridge, stove, dishwasher and it includes in-unit washer/dryer. Great location in North Kamloops above Bright Eye Brewing - only a short walk to various other restaurants, grocery stores and retail shops along Tranquille Road. Close proximity to the YMCA, city parks, Rivers Trail. On the bus route to Downtown or Thompson Rivers University. Min. 24 hours notice for viewings. Call for more information. (id:6769)