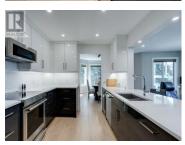

Beautifully and totally renovated 2 bed/2bath, top floor downtown condo. The pictures tell the story. This high-end renovated unit is bright and beautiful, nothing has been overlooked. High-gloss, soft-close cabinets and all-new stainless steel appliances, including an induction range, wine fridge, quartz countertops, linear fireplace, and wide plank laminate flooring. Quiet corner unit with great light-filled rooms and added square footage with an enclosed sunroom. This home is in an excellent location close to everything downtown has to offer and is move-in ready. Additional storage off the lobby (locker 309). Parking is conveniently located (#36), second stall is possible for \$30/mo, plus visitor parking and car wash area (in the back). Social room off the elevator on the 2nd floor, Gym off the elevator on 3rd floor. BBQ and outside common area on level 1. Pets are not allowed in this 55+ building. (id:6769)