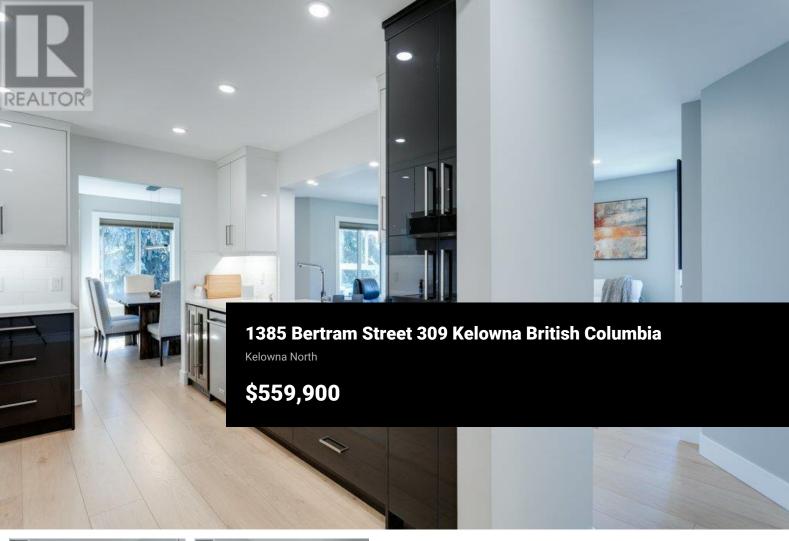

Beautifully and totally renovated 2 bed/2bath, top floor downtown condo. The pictures tell the story. This high-end renovated unit is bright and beautiful, nothing has been overlooked. High-gloss, soft-close cabinets and all-new stainless steel appliances, including an induction range, wine fridge, quartz countertops, linear fireplace, and wide plank laminate flooring. Quiet corner unit with great light-filled rooms and added square footage with an enclosed sunroom. This home is in an excellent location close to everything downtown has to offer and is move-in ready. Additional storage off the lobby (locker 309). Parking is conveniently located (#36), second stall is possible for \$30/mo, plus visitor parking and car wash area (in the back). Social room off the elevator on the 2nd floor, Gym off the elevator on 3rd floor. BBQ and outside common area on level 1. Pets are not allowed in this 55+ building. (id:6769)