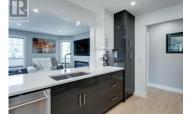

Beautifully and totally renovated 2 bed/2bath, top floor downtown condo. The pictures tell the story. This high-end renovated unit is bright and beautiful, nothing has been overlooked. High-gloss, soft-close cabinets and all-new stainless steel appliances, including an induction range, wine fridge, quartz countertops, linear fireplace, and wide plank laminate flooring. Quiet corner unit with great light-filled rooms and added square footage with an enclosed sunroom. This home is in an excellent location close to everything downtown has to offer and is move-in ready. Additional storage off the lobby (locker 309). Parking is conveniently located (#36), second stall is possible for \$30/mo, plus visitor parking and car wash area (in the back). Social room off the elevator on the 2nd floor, Gym off the elevator on 3rd floor. BBQ and outside common area on level 1. Pets are not allowed in this 55+ building. (id:6769)