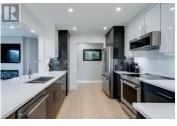

Beautifully and totally renovated 2 bed/2bath, top floor downtown condo. The pictures tell the story. This high-end renovated unit is bright and beautiful, nothing has been overlooked. High-gloss, soft-close cabinets and all-new stainless steel appliances, including an induction range, wine fridge, quartz countertops, linear fireplace, and wide plank laminate flooring. Quiet corner unit with great light-filled rooms and added square footage with an enclosed sunroom. This home is in an excellent location close to everything downtown has to offer and is move-in ready. Additional storage off the lobby (locker 309). Parking is conveniently located (#36), second stall is possible for \$30/mo, plus visitor parking and car wash area (in the back). Social room off the elevator on the 2nd floor, Gym off the elevator on 3rd floor. BBQ and outside common area on level 1. Pets are not allowed in this 55+ building. (id:6769)