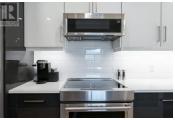

Beautifully and totally renovated 2 bed/2bath, top floor downtown condo. The pictures tell the story. This high-end renovated unit is bright and beautiful, nothing has been overlooked. High-gloss, soft-close cabinets and all-new stainless steel appliances, including an induction range, wine fridge, quartz countertops, linear fireplace, and wide plank laminate flooring. Quiet corner unit with great light-filled rooms and added square footage with an enclosed sunroom. This home is in an excellent location close to everything downtown has to offer and is move-in ready. Additional storage off the lobby (locker 309). Parking is conveniently located (#36), second stall is possible for \$30/mo, plus visitor parking and car wash area (in the back). Social room off the elevator on the 2nd floor, Gym off the elevator on 3rd floor. BBQ and outside common area on level 1. Pets are not allowed in this 55+ building. (id:6769)