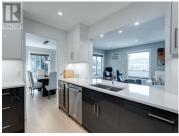

Beautifully and totally renovated 2 bed/2bath, top floor downtown condo. The pictures tell the story. This high-end renovated unit is bright and beautiful, nothing has been overlooked. High-gloss, soft-close cabinets and all-new stainless steel appliances, including an induction range, wine fridge, quartz countertops, linear fireplace, and wide plank laminate flooring. Quiet corner unit with great light-filled rooms and added square footage with an enclosed sunroom. This home is in an excellent location close to everything downtown has to offer and is move-in ready. Additional storage off the lobby (locker 309). Parking is conveniently located (#36), second stall is possible for \$30/mo, plus visitor parking and car wash area (in the back). Social room off the elevator on the 2nd floor, Gym off the elevator on 3rd floor. BBQ and outside common area on level 1. Pets are not allowed in this 55+ building. (id:6769)