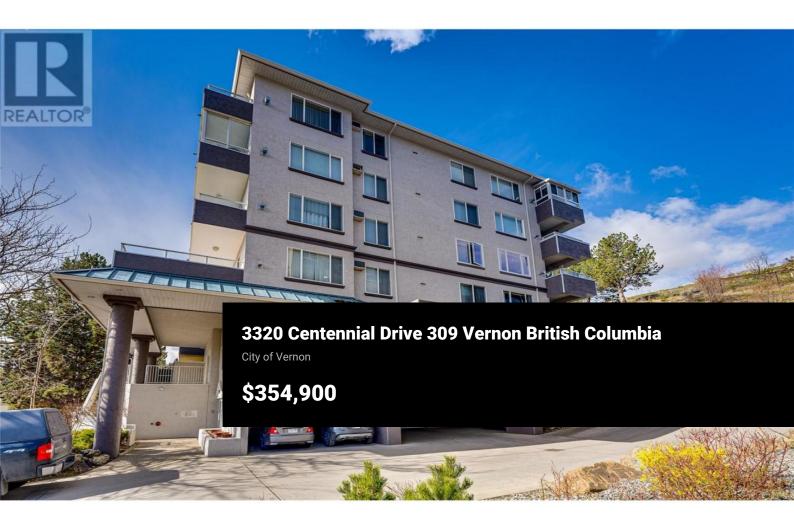

All the benefits of downtown living, without compromising a quiet lifestyle. Ideally located close to countless central amenities, from restaurants to shopping, this move-in ready unit within the newly renovated Imperial Ridge complex boasts sprawling Mountain views. Experience building perks, such as bike storage, underground parking, storage lockers, and lovely common areas. The updated unit feels like new with replaced flooring throughout. A spacious kitchen awaits with copious cabinetry and opening to the dining area. The adjacent living room boasts a corner gas fireplace and direct access to the attached deck. Elsewhere, the master bedroom suite impresses with a walk-in closet and a well-appointed full ensuite bathroom. A second bedroom shares the full hall bathroom with guests, and in-suite laundry with newer washer and dryer adds incredible convenience. This impeccably maintained unit is ready to go and completely turnkey, come take a look today. (id:6769)