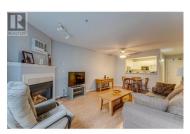

All the benefits of downtown living, without compromising a quiet lifestyle. Ideally located close to countless central amenities, from restaurants to shopping, this move-in ready unit within the newly renovated Imperial Ridge complex boasts sprawling Mountain views. Experience building perks, such as bike storage, underground parking, storage lockers, and lovely common areas. The updated unit feels like new with replaced flooring throughout. A spacious kitchen awaits with copious cabinetry and opening to the dining area. The adjacent living room boasts a corner gas fireplace and direct access to the attached deck. Elsewhere, the master bedroom suite impresses with a walk-in closet and a well-appointed full ensuite bathroom. A second bedroom shares the full hall bathroom with guests, and in-suite laundry with newer washer and dryer adds incredible convenience. This impeccably maintained unit is ready to go and completely turnkey, come take a look today. (id:6769)