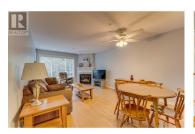

All the benefits of downtown living, without compromising a quiet lifestyle. Ideally located close to countless central amenities, from restaurants to shopping, this move-in ready unit within the newly renovated Imperial Ridge complex boasts sprawling Mountain views. Experience building perks, such as bike storage, underground parking, storage lockers, and lovely common areas. The updated unit feels like new with replaced flooring throughout. A spacious kitchen awaits with copious cabinetry and opening to the dining area. The adjacent living room boasts a corner gas fireplace and direct access to the attached deck. Elsewhere, the master bedroom suite impresses with a walk-in closet and a well-appointed full ensuite bathroom. A second bedroom shares the full hall bathroom with guests, and in-suite laundry with newer washer and dryer adds incredible convenience. This impeccably maintained unit is ready to go and completely turnkey, come take a look today. (id:6769)