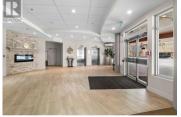

ONE BEDROOM + LARGE DEN - 2 Full Bathrooms! Welcome to this executive lifestyle property in the sought after Water's Edge complex. Located in the heart of Lower Mission and steps to the beach. This elegant updated condo has only been used as a summer getaway. Gourmet kitchen is complete with stainless steel appliances, gas stove, granite counters, tile backsplash, under cabinet lighting, custom Norelco cabinetry w/ large eat up island. The kitchen overlooks dining space and living room w/ gas fireplace and large patio doors leading to a generous outdoor living area overlooking the pool and the beautiful Okanagan. Recent updates include, new high-end light fixtures w/dimmers, custom oak barn doors leading to a unique den with bespoke built-in queen bunk beds featuring large drawers, storage and individual dimming light, charging port and outlet for each bed. In suite laundry. Full shower guest bathroom. Bright master bedroom with double sinks, tub/shower and heated tile flooring. This desirable complex has amazing amenities including heated outdoor pool w/large sun deck, hot tub, social gathering room, social BBQ area, fully equipped exercise room and a library. Secure heated cover parking, bike racks & storage locker. Adjacent to Mission Creek, Water's Edge provides direct access to waterway to float to the lake and is approximately five minutes walk to Mission Creek Greenwa...