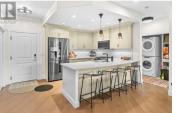

ONE BEDROOM + LARGE DEN - 2 Full Bathrooms! Welcome to this executive lifestyle property in the sought after Water's Edge complex. Located in the heart of Lower Mission and steps to the beach. This elegant updated condo has only been used as a summer getaway. Gourmet kitchen is complete with stainless steel appliances, gas stove, granite counters, tile backsplash, under cabinet lighting, custom Norelco cabinetry w/ large eat up island. The kitchen overlooks dining space and living room w/ gas fireplace and large patio doors leading to a generous outdoor living area overlooking the pool and the beautiful Okanagan. Recent updates include, new high-end light fixtures w/dimmers, custom oak barn doors leading to a unique den with bespoke built-in queen bunk beds featuring large drawers, storage and individual dimming light, charging port and outlet for each bed. In suite laundry. Full shower guest bathroom. Bright master bedroom with double sinks, tub/shower and heated tile flooring. This desirable complex has amazing amenities including heated outdoor pool w/large sun deck, hot tub, social gathering room, social BBQ area, fully equipped exercise room and a library. Secure heated cover parking, bike racks & storage locker. Adjacent to Mission Creek, Water's Edge provides direct access to waterway to float to the lake and is approximately five minutes walk to Mission Creek Greenwa...