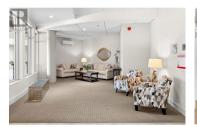

ONE BEDROOM + LARGE DEN - 2 Full Bathrooms! Welcome to this executive lifestyle property in the sought after Water's Edge complex. Located in the heart of Lower Mission and steps to the beach. This elegant updated condo has only been used as a summer getaway. Gourmet kitchen is complete with stainless steel appliances, gas stove, granite counters, tile backsplash, under cabinet lighting, custom Norelco cabinetry w/ large eat up island. The kitchen overlooks dining space and living room w/ gas fireplace and large patio doors leading to a generous outdoor living area overlooking the pool and the beautiful Okanagan. Recent updates include, new high-end light fixtures w/dimmers, custom oak barn doors leading to a unique den with bespoke built-in queen bunk beds featuring large drawers, storage and individual dimming light, charging port and outlet for each bed. In suite laundry. Full shower guest bathroom. Bright master bedroom with double sinks, tub/shower and heated tile flooring. This desirable complex has amazing amenities including heated outdoor pool w/large sun deck, hot tub, social gathering room, social BBQ area, fully equipped exercise room and a library. Secure heated cover parking, bike racks & storage locker. Adjacent to Mission Creek, Water's Edge provides direct access to waterway to float to the lake and is approximately five minutes walk to Mission Creek Greenwa...