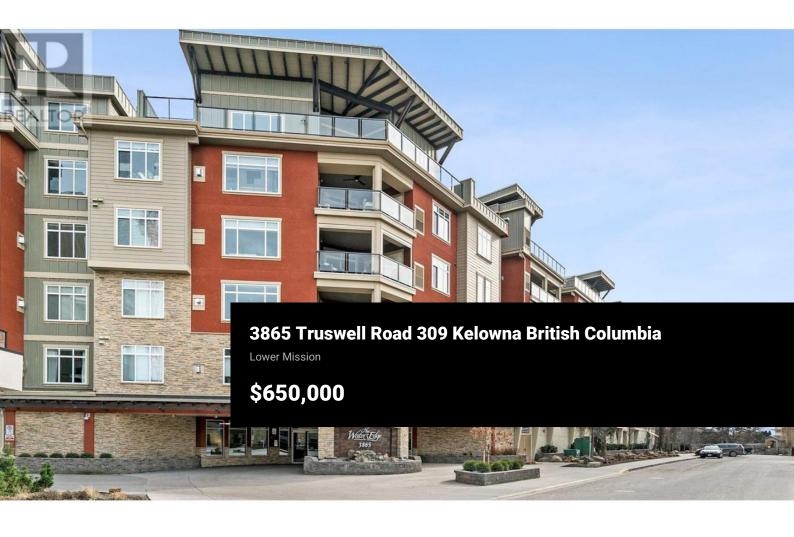

ONE BEDROOM + LARGE DEN - 2 Full Bathrooms! Welcome to this executive lifestyle property in the sought after Water's Edge complex. Located in the heart of Lower Mission and steps to the beach. This elegant updated condo has only been used as a summer getaway. Gourmet kitchen is complete with stainless steel appliances, gas stove, granite counters, tile backsplash, under cabinet lighting, custom Norelco cabinetry w/ large eat up island. The kitchen overlooks dining space and living room w/ gas fireplace and large patio doors leading to a generous outdoor living area overlooking the pool and the beautiful Okanagan. Recent updates include, new high-end light fixtures w/dimmers, custom oak barn doors leading to a unique den with bespoke built-in queen bunk beds featuring large drawers, storage and individual dimming light, charging port and outlet for each bed. In suite laundry. Full shower guest bathroom. Bright master bedroom with double sinks, tub/shower and heated tile flooring. This desirable complex has amazing amenities including heated outdoor pool w/large sun deck, hot tub, social gathering room, social BBQ area, fully equipped exercise room and a library. Secure heated cover parking, bike racks & storage locker. Adjacent to Mission Creek, Water's Edge provides direct access to waterway to float to the lake and is approximately five minutes walk to Mission Creek Greenwa...