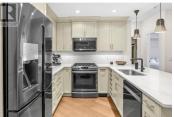

ONE BEDROOM + LARGE DEN - 2 Full Bathrooms! Welcome to this executive lifestyle property in the sought after Water's Edge complex. Located in the heart of Lower Mission and steps to the beach. This elegant updated condo has only been used as a summer getaway. Gourmet kitchen is complete with stainless steel appliances, gas stove, granite counters, tile backsplash, under cabinet lighting, custom Norelco cabinetry w/ large eat up island. The kitchen overlooks dining space and living room w/ gas fireplace and large patio doors leading to a generous outdoor living area overlooking the pool and the beautiful Okanagan. Recent updates include, new high-end light fixtures w/dimmers, custom oak barn doors leading to a unique den with bespoke built-in queen bunk beds featuring large drawers, storage and individual dimming light, charging port and outlet for each bed. In suite laundry. Full shower guest bathroom. Bright master bedroom with double sinks, tub/shower and heated tile flooring. This desirable complex has amazing amenities including heated outdoor pool w/large sun deck, hot tub, social gathering room, social BBQ area, fully equipped exercise room and a library. Secure heated cover parking, bike racks & storage locker. Adjacent to Mission Creek, Water's Edge provides direct access to waterway to float to the lake and is approximately five minutes walk to Mission Creek Greenwa...