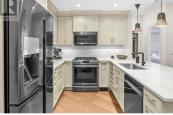

ONE BEDROOM + LARGE DEN - 2 Full Bathrooms! Welcome to this executive lifestyle property in the sought after Water's Edge complex. Located in the heart of Lower Mission and steps to the beach. This elegant updated condo has only been used as a summer getaway. Gourmet kitchen is complete with stainless steel appliances, gas stove, granite counters, tile backsplash, under cabinet lighting, custom Norelco cabinetry w/ large eat up island. The kitchen overlooks dining space and living room w/ gas fireplace and large patio doors leading to a generous outdoor living area overlooking the pool and the beautiful Okanagan. Recent updates include, new high-end light fixtures w/dimmers, custom oak barn doors leading to a unique den with bespoke built-in queen bunk beds featuring large drawers, storage and individual dimming light, charging port and outlet for each bed. In suite laundry. Full shower guest bathroom. Bright master bedroom with double sinks, tub/shower and heated tile flooring. This desirable complex has amazing amenities including heated outdoor pool w/large sun deck, hot tub, social gathering room, social BBQ area, fully equipped exercise room and a library. Secure heated cover parking, bike racks & storage locker. Adjacent to Mission Creek, Water's Edge provides direct access to waterway to float to the lake and is approximately five minutes walk to Mission Creek Greenwa...