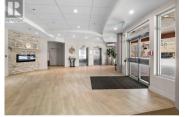

ONE BEDROOM + LARGE DEN - 2 Full Bathrooms! Welcome to this executive lifestyle property in the sought after Water's Edge complex. Located in the heart of Lower Mission and steps to the beach. This elegant updated condo has only been used as a summer getaway. Gourmet kitchen is complete with stainless steel appliances, gas stove, granite counters, tile backsplash, under cabinet lighting, custom Norelco cabinetry w/ large eat up island. The kitchen overlooks dining space and living room w/ gas fireplace and large patio doors leading to a generous outdoor living area overlooking the pool and the beautiful Okanagan. Recent updates include, new high-end light fixtures w/dimmers, custom oak barn doors leading to a unique den with bespoke built-in queen bunk beds featuring large drawers, storage and individual dimming light, charging port and outlet for each bed. In suite laundry. Full shower guest bathroom. Bright master bedroom with double sinks, tub/shower and heated tile flooring. This desirable complex has amazing amenities including heated outdoor pool w/large sun deck, hot tub, social gathering room, social BBQ area, fully equipped exercise room and a library. Secure heated cover parking, bike racks & storage locker. Adjacent to Mission Creek, Water's Edge provides direct access to waterway to float to the lake and is approximately five minutes walk to Mission Creek Greenwa...