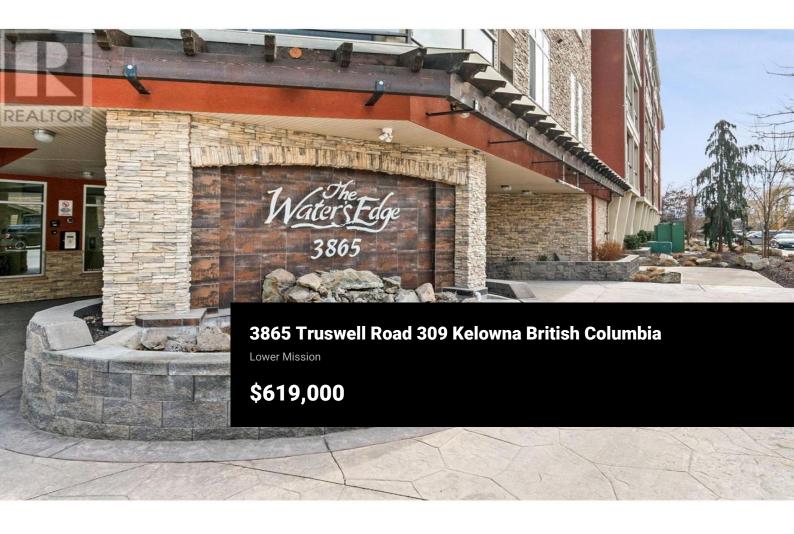

ONE BEDROOM + LARGE DEN - 2 Full Bathrooms! Welcome to this executive lifestyle property in the sought after Water's Edge complex. Located in the heart of Lower Mission and steps to the beach. This elegant updated condo has only been used as a summer getaway. Gourmet kitchen is complete with stainless steel appliances, gas stove, granite counters, tile backsplash, under cabinet lighting, custom Norelco cabinetry w/ large eat up island. The kitchen overlooks dining space and living room w/ gas fireplace and large patio doors leading to a generous outdoor living area overlooking the pool and the beautiful Okanagan. Recent updates include, new high-end light fixtures w/dimmers, custom oak barn doors leading to a unique den with bespoke built-in queen bunk beds featuring large drawers, storage and individual dimming light, charging port and outlet for each bed. In suite laundry. Full shower guest bathroom. Bright master bedroom with double sinks, tub/shower and heated tile flooring. This desirable complex has amazing amenities including heated outdoor pool w/large sun deck, hot tub, social gathering room, social BBQ area, fully equipped exercise room and a library. Secure heated cover parking, bike racks & storage locker. Adjacent to Mission Creek, Water's Edge provides direct access to waterway to float to the lake and is approximately five minutes walk to Mission Creek Greenwa...