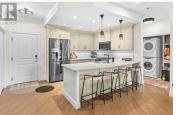

ONE BEDROOM + LARGE DEN - 2 Full Bathrooms! Welcome to this executive lifestyle property in the sought after Water's Edge complex. Located in the heart of Lower Mission and steps to the beach. This elegant updated condo has only been used as a summer getaway. Gourmet kitchen is complete with stainless steel appliances, gas stove, granite counters, tile backsplash, under cabinet lighting, custom Norelco cabinetry w/ large eat up island. The kitchen overlooks dining space and living room w/ gas fireplace and large patio doors leading to a generous outdoor living area overlooking the pool and the beautiful Okanagan. Recent updates include, new high-end light fixtures w/dimmers, custom oak barn doors leading to a unique den with bespoke built-in queen bunk beds featuring large drawers, storage and individual dimming light, charging port and outlet for each bed. In suite laundry. Full shower guest bathroom. Bright master bedroom with double sinks, tub/shower and heated tile flooring. This desirable complex has amazing amenities including heated outdoor pool w/large sun deck, hot tub, social gathering room, social BBQ area, fully equipped exercise room and a library. Secure heated cover parking, bike racks & storage locker. Adjacent to Mission Creek, Water's Edge provides direct access to waterway to float to the lake and is approximately five minutes walk to Mission Creek Greenwa...