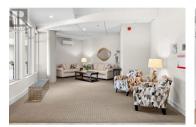

ONE BEDROOM + LARGE DEN - 2 Full Bathrooms! Welcome to this executive lifestyle property in the sought after Water's Edge complex. Located in the heart of Lower Mission and steps to the beach. This elegant updated condo has only been used as a summer getaway. Gourmet kitchen is complete with stainless steel appliances, gas stove, granite counters, tile backsplash, under cabinet lighting, custom Norelco cabinetry w/ large eat up island. The kitchen overlooks dining space and living room w/ gas fireplace and large patio doors leading to a generous outdoor living area overlooking the pool and the beautiful Okanagan. Recent updates include, new high-end light fixtures w/dimmers, custom oak barn doors leading to a unique den with bespoke built-in queen bunk beds featuring large drawers, storage and individual dimming light, charging port and outlet for each bed. In suite laundry. Full shower guest bathroom. Bright master bedroom with double sinks, tub/shower and heated tile flooring. This desirable complex has amazing amenities including heated outdoor pool w/large sun deck, hot tub, social gathering room, social BBQ area, fully equipped exercise room and a library. Secure heated cover parking, bike racks & storage locker. Adjacent to Mission Creek, Water's Edge provides direct access to waterway to float to the lake and is approximately five minutes walk to Mission Creek Greenwa...