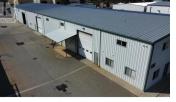

A State of the second s

Lake Country East / Oyama

0

309

and the second

Opportunity to lease 1 acre industrial property with 22,000 SF building (two sections of 10,000 SF each + 2,000 SF bonus mezzanine). Just 10 minutes to Kelowna International Airport, and under 5 minutes to the Jammery, Grey Fox Brewing, Save-on-Foods, Shopper's Drug Mart, Tim Hortons, A&W, McDonalds, BC Liquor and IGA. Yard Space and flow-thru access for larger trucks (Carion thru to Tilley). 19'7" ceiling heights to centre-point of steel beams in Warehouse. Zoned I-2 General Industrial. Electrical supply is 600 amps, 3 phase/4 wire (600/347 volts). (id:6769)