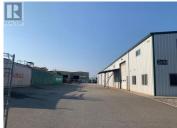

A State of the second s

Lake Country East / Oyama

0

309

and the second

Opportunity to lease 1 acre industrial property with 22,000 SF building (two sections of 10,000 SF each + 2,000 SF bonus mezzanine). Just 10 minutes to Kelowna International Airport, and under 5 minutes to the Jammery, Grey Fox Brewing, Save-on-Foods, Shopper's Drug Mart, Tim Hortons, A&W, McDonalds, BC Liquor and IGA. Yard Space and flow-thru access for larger trucks (Carion thru to Tilley). 19'7" ceiling heights to centre-point of steel beams in Warehouse. Zoned I-2 General Industrial. Electrical supply is 600 amps, 3 phase/4 wire (600/347 volts). (id:6769)