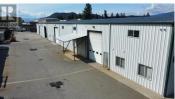

A State of the second s

Lake Country East / Oyama

0

309

and the second

Opportunity to lease 1 acre industrial property with 22,000 SF building (two sections of 10,000 SF each + 2,000 SF bonus mezzanine). Just 10 minutes to Kelowna International Airport, and under 5 minutes to the Jammery, Grey Fox Brewing, Save-on-Foods, Shopper's Drug Mart, Tim Hortons, A&W, McDonalds, BC Liquor and IGA. Yard Space and flow-thru access for larger trucks (Carion thru to Tilley). 19'7" ceiling heights to centre-point of steel beams in Warehouse. Zoned I-2 General Industrial. Electrical supply is 600 amps, 3 phase/4 wire (600/347 volts). (id:6769)