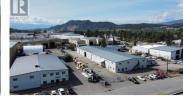

A State of the second s

Lake Country East / Oyama

0

309

and the second

Opportunity to lease 1 acre industrial property with 22,000 SF building (two sections of 10,000 SF each + 2,000 SF bonus mezzanine). Just 10 minutes to Kelowna International Airport, and under 5 minutes to the Jammery, Grey Fox Brewing, Save-on-Foods, Shopper's Drug Mart, Tim Hortons, A&W, McDonalds, BC Liquor and IGA. Yard Space and flow-thru access for larger trucks (Carion thru to Tilley). 19'7" ceiling heights to centre-point of steel beams in Warehouse. Zoned I-2 General Industrial. Electrical supply is 600 amps, 3 phase/4 wire (600/347 volts). (id:6769)