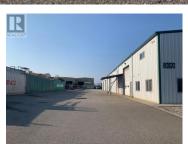

A State of the second s

Lake Country East / Oyama

0

309

and the second

Opportunity to lease 1 acre industrial property with 22,000 SF building (two sections of 10,000 SF each + 2,000 SF bonus mezzanine). Just 10 minutes to Kelowna International Airport, and under 5 minutes to the Jammery, Grey Fox Brewing, Save-on-Foods, Shopper's Drug Mart, Tim Hortons, A&W, McDonalds, BC Liquor and IGA. Yard Space and flow-thru access for larger trucks (Carion thru to Tilley). 19'7" ceiling heights to centre-point of steel beams in Warehouse. Zoned I-2 General Industrial. Electrical supply is 600 amps, 3 phase/4 wire (600/347 volts). (id:6769)