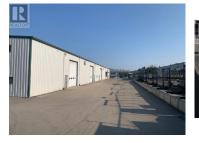

A State of the second s

Lake Country East / Oyama

0

309

and the second

Opportunity to lease 1 acre industrial property with 22,000 SF building (two sections of 10,000 SF each + 2,000 SF bonus mezzanine). Just 10 minutes to Kelowna International Airport, and under 5 minutes to the Jammery, Grey Fox Brewing, Save-on-Foods, Shopper's Drug Mart, Tim Hortons, A&W, McDonalds, BC Liquor and IGA. Yard Space and flow-thru access for larger trucks (Carion thru to Tilley). 19'7" ceiling heights to centre-point of steel beams in Warehouse. Zoned I-2 General Industrial. Electrical supply is 600 amps, 3 phase/4 wire (600/347 volts). (id:6769)