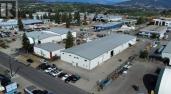

Opportunity to lease vacant 12,000 SF of industrial space with yard space. This includes 10,000 SF on main floor and 2,000 SF mezzanine. Multiple options to lease include 10,000 SF warehouse (MLS# 10327966) or full 22,000 SF and 1 acre property (MLS# 10323473). Just 10 minutes to Kelowna International Airport, and under 5 minutes to the Jammery, Grey Fox Brewing, Save-on-Foods, Shopper's Drug Mart, Tim Hortons, A&W, McDonalds, BC Liquor and IGA. Yard Space and flow-thru access for larger trucks (Carion thru to Tilley). 19'7" ceiling heights to centre-point of steel beams in Warehouse. Zoned I-2 General Industrial. (id:6769)