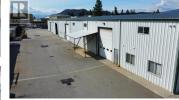

Opportunity to lease vacant 12,000 SF of industrial space with yard space. This includes 10,000 SF on main floor and 2,000 SF mezzanine. Multiple options to lease include 10,000 SF warehouse (MLS# 10327966) or full 22,000 SF and 1 acre property (MLS# 10323473). Just 10 minutes to Kelowna International Airport, and under 5 minutes to the Jammery, Grey Fox Brewing, Save-on-Foods, Shopper's Drug Mart, Tim Hortons, A&W, McDonalds, BC Liquor and IGA. Yard Space and flow-thru access for larger trucks (Carion thru to Tilley). 19'7" ceiling heights to centre-point of steel beams in Warehouse. Zoned I-2 General Industrial. (id:6769)