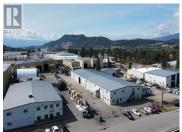

Opportunity to lease vacant 12,000 SF of industrial space with yard space. This includes 10,000 SF on main floor and 2,000 SF mezzanine. Multiple options to lease include 10,000 SF warehouse (MLS# 10327966) or full 22,000 SF and 1 acre property (MLS# 10323473). Just 10 minutes to Kelowna International Airport, and under 5 minutes to the Jammery, Grey Fox Brewing, Save-on-Foods, Shopper's Drug Mart, Tim Hortons, A&W, McDonalds, BC Liquor and IGA. Yard Space and flow-thru access for larger trucks (Carion thru to Tilley). 19'7" ceiling heights to centre-point of steel beams in Warehouse. Zoned I-2 General Industrial. (id:6769)