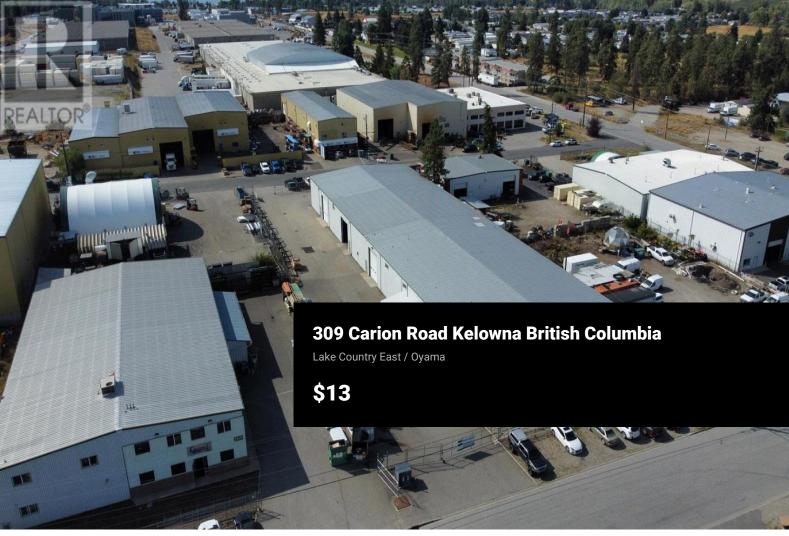

Opportunity to lease vacant 12,000 SF of industrial space with yard space. This includes 10,000 SF on main floor and 2,000 SF mezzanine. Multiple options to lease include 10,000 SF warehouse (MLS# 10327966) or full 22,000 SF and 1 acre property (MLS# 10323473). Just 10 minutes to Kelowna International Airport, and under 5 minutes to the Jammery, Grey Fox Brewing, Save-on-Foods, Shopper's Drug Mart, Tim Hortons, A&W, McDonalds, BC Liquor and IGA. Yard Space and flow-thru access for larger trucks (Carion thru to Tilley). 19'7" ceiling heights to centre-point of steel beams in Warehouse. Zoned I-2 General Industrial. (id:6769)