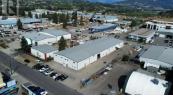

Opportunity for an owner-occupier business or prudent investor! 1 acre industrial property with 22,000 SF building (two sections of 10,000 SFeach + 2,000 SF bonus mezzanine). Yard Space and flow-thru access for larger trucks (Carion thru to Tilley). 5.7% yield assuming \$15/SF leaserates. 19'7" ceiling heights to centre-point of steel beams in Warehouse. Zoned I-2 General Industrial. Just 10 minutes to Kelowna InternationalAirport, and under 5 minutes to the Jammery, Grey Fox Brewing, Save-on-Foods, Shopper's Drug Mart, Tim Hortons, A&W, McDonalds, BCLiquor and IGA. Expansion on adjacent lands is a possibility. (id:6769)