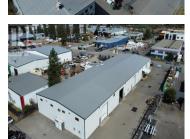

Opportunity for an owner-occupier business or prudent investor! 1 acre industrial property with 22,000 SF building (two sections of 10,000 SFeach + 2,000 SF bonus mezzanine). Yard Space and flow-thru access for larger trucks (Carion thru to Tilley). 5.7% yield assuming \$15/SF leaserates. 19'7" ceiling heights to centre-point of steel beams in Warehouse. Zoned I-2 General Industrial. Just 10 minutes to Kelowna InternationalAirport, and under 5 minutes to the Jammery, Grey Fox Brewing, Save-on-Foods, Shopper's Drug Mart, Tim Hortons, A&W, McDonalds, BCLiquor and IGA. Expansion on adjacent lands is a possibility. (id:6769)