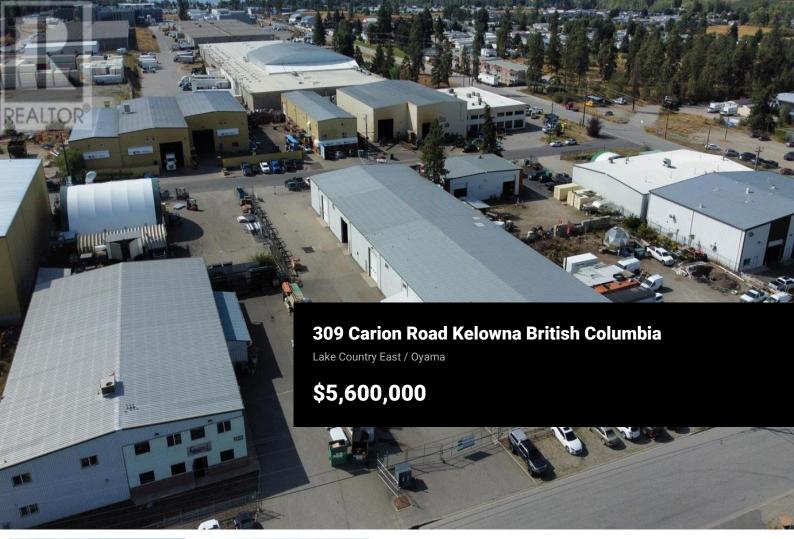

Opportunity for an owner-occupier business or prudent investor! 1 acre industrial property with 22,000 SF building (two sections of 10,000 SFeach + 2,000 SF bonus mezzanine). Yard Space and flow-thru access for larger trucks (Carion thru to Tilley). 5.7% yield assuming \$15/SF leaserates. 19'7" ceiling heights to centre-point of steel beams in Warehouse. Zoned I-2 General Industrial. Just 10 minutes to Kelowna InternationalAirport, and under 5 minutes to the Jammery, Grey Fox Brewing, Save-on-Foods, Shopper's Drug Mart, Tim Hortons, A&W, McDonalds, BCLiquor and IGA. Expansion on adjacent lands is a possibility. (id:6769)