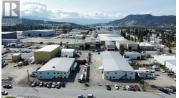

Opportunity for an owner-occupier business or prudent investor! 1 acre industrial property with 22,000 SF building (two sections of 10,000 SFeach + 2,000 SF bonus mezzanine). Yard Space and flow-thru access for larger trucks (Carion thru to Tilley). 5.7% yield assuming \$15/SF leaserates. 19'7" ceiling heights to centre-point of steel beams in Warehouse. Zoned I-2 General Industrial. Just 10 minutes to Kelowna InternationalAirport, and under 5 minutes to the Jammery, Grey Fox Brewing, Save-on-Foods, Shopper's Drug Mart, Tim Hortons, A&W, McDonalds, BCLiquor and IGA. Expansion on adjacent lands is a possibility. (id:6769)