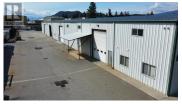

Opportunity for an owner-occupier business or prudent investor! 1 acre industrial property with 22,000 SF building (two sections of 10,000 SFeach + 2,000 SF bonus mezzanine). Yard Space and flow-thru access for larger trucks (Carion thru to Tilley). 5.7% yield assuming \$15/SF leaserates. 19'7" ceiling heights to centre-point of steel beams in Warehouse. Zoned I-2 General Industrial. Just 10 minutes to Kelowna InternationalAirport, and under 5 minutes to the Jammery, Grey Fox Brewing, Save-on-Foods, Shopper's Drug Mart, Tim Hortons, A&W, McDonalds, BCLiquor and IGA. Expansion on adjacent lands is a possibility. (id:6769)