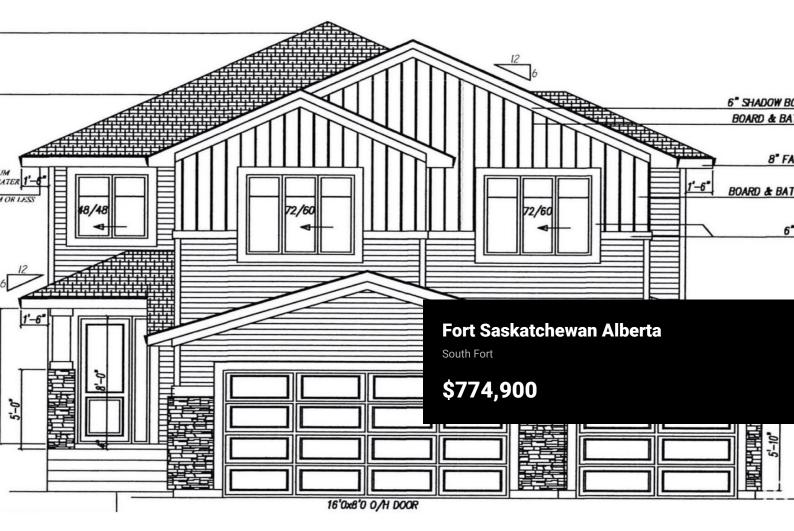

×

RE/MAX Kelowna 100-1553 Harvey Avenue Kelowna, BC, Canada In permit stage. Brand New 5 BEDROOM HOME boasting 2654 square feet. WALKOUT BASEMENT. BACKING ONTO POND. Large family sized rear mud room. Walk through Butler kitchen pantry to full sized kitchen with 7 island. Great room with 17 foot open ceiling and decorative electric fireplace. Main floor has nanny / guest suite with closet and three piece bath. Upper level has 4 bedrooms up. Master has 5 piece ensuite. Huge walk in closet. Centralized upper laundry. Large upper bonus room. 32 wide x 25 / 24 triple attached garage. Separate side entry to future possible finished basement with legal basement suite. Home similar to the Super Homes show Home located at 558 Meadowview Drive (id:6769)