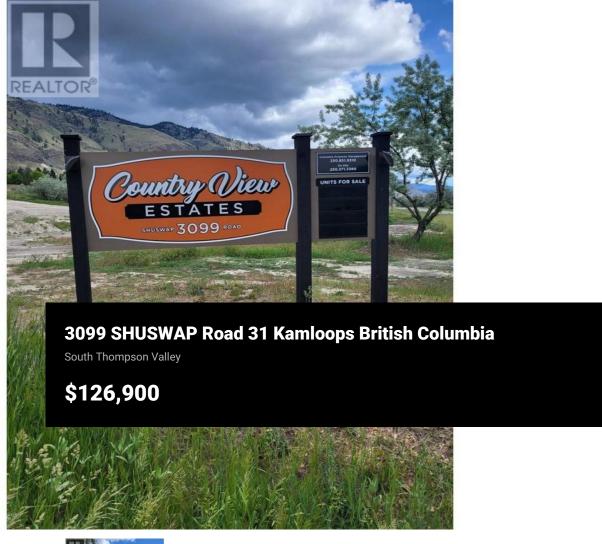

Please see the Developers Disclosure statement attached - 45 bare land strata lots of various sizes starting at 4000 square feet and up. These lots are part of a MHP that has 60 units in totals. The Developer intends to firstly offer strata lots for sale to those tenants of the Development currently renting or leasing such strata lots and subsequently offer such strata lots for sale to the general public as an investment. The present owners collect a monthly pad rent from each unit located on the lot and that fee is increasing every year. Presently the monthly income ranges from \$420 to \$480 . Any strata lot purchased by the general public will be subject to existing tenancies operated in accordance with the provisions of the Manufactured Home Park Tenancy Act. (id:6769)