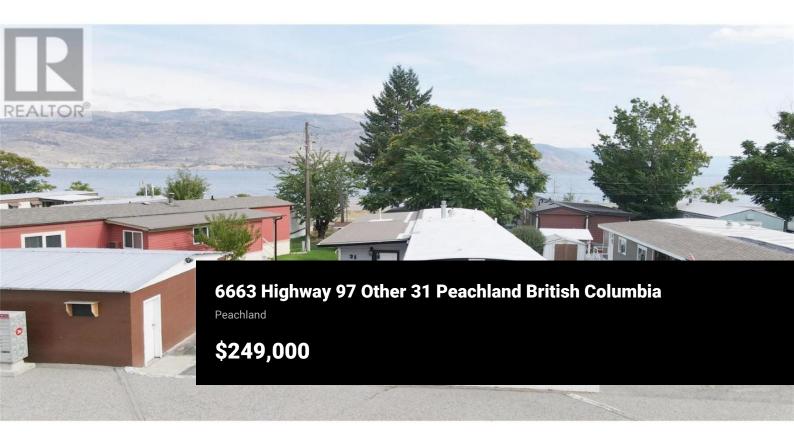

Your opportunity for easy living is at Edgewater Pines Mobile Home Park in Peachland located along the shores of Okanagan Lake awaits. Your beach and park is directly across from the mobile home park where many 55+ residents call home. This 2 bedroom 2 bath plus flex room ( could be third bedroom or office) is fully renovated and is a spacious 1160 square feet. Many updates with this unit including white beautiful kitchen, new flooring, phantom screen onto the deck from your primary bedroom and newer windows. Other items worth note is pex & copper plumbing, deck awning, furnace upgraded in 2009, air conditioning in 2021, metal roof for durability, and the unit is very clean and move in ready. Affordable living where the pad fee is \$447.11 per month. Pet friendly with one dog (18 lbs) or cat. Only one owner is required to be over 55. With Hardy Falls down the street for hiking, and many attractions nearby in the area of Peachland, you could certainly be living the dream in this semilakeshore retreat. Come by and experience the true beauty of the area and tour this fine home today! OPEN HOUSE SUNDAY SEPT 22, 10am-Noon (id:6769)