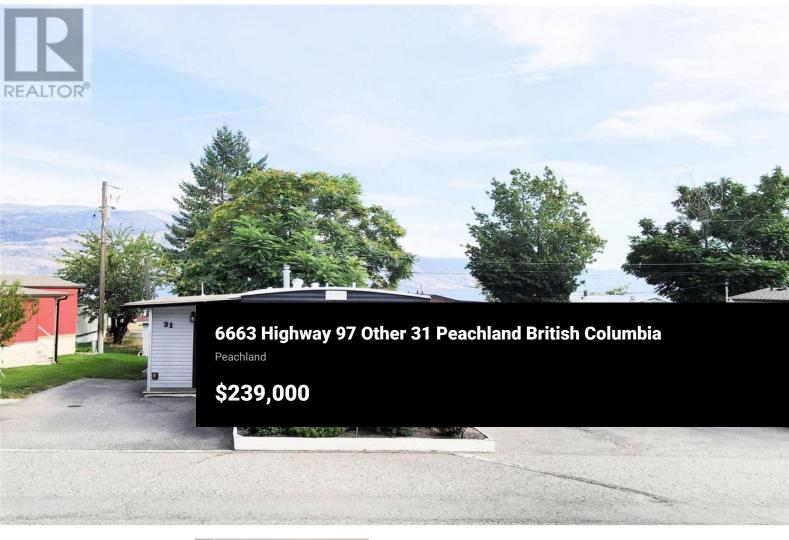

Your opportunity for easy living is at Edgewater Pines Mobile Home Park in Peachland located along the shores of Okanagan Lake awaits. Your beach and park is directly across from the mobile home park where many 55+ residents call home. This 2 bedroom 2 bath plus flex room ( could be third bedroom or office) is fully renovated and is a spacious 1160 square feet. Many updates with this unit including white beautiful kitchen, new flooring, phantom screen onto the deck from your primary bedroom and newer windows. Other items worth note is pex & copper plumbing, deck awning, furnace upgraded in 2009, air conditioning in 2021, metal roof for durability, and the unit is very clean and move in ready. Affordable living where the pad fee is \$447.11 per month. Pet friendly with one dog (18 lbs) or cat. Only one owner is required to be over 55. With Hardy Falls down the street for hiking, and many attractions nearby in the area of Peachland, you could certainly be living the dream in this semilakeshore retreat. Come by and experience the true beauty of the area and tour this fine home today! Note: VR furniture used in photo's. (id:6769)