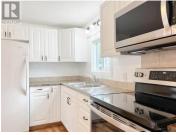

Your opportunity for easy living is at Edgewater Pines Mobile Home Park in Peachland located along the shores of Okanagan Lake awaits. Your beach and park is directly across from the mobile home park where many 55+ residents call home. This 2 bedroom 2 bath plus flex room ( could be third bedroom or office) is fully renovated and is a spacious 1160 square feet. Many updates with this unit including white beautiful kitchen, new flooring, phantom screen onto the deck from your primary bedroom and newer windows. Other items worth note is pex & copper plumbing, deck awning, furnace upgraded in 2009, air conditioning in 2021, metal roof for durability, and the unit is very clean and move in ready. Affordable living where the pad fee is \$447.11 per month. Pet friendly with one dog (18 lbs) or cat. Only one owner is required to be over 55. With Hardy Falls down the street for hiking, and many attractions nearby in the area of Peachland, you could certainly be living the dream in this semilakeshore retreat. Come by and experience the true beauty of the area and tour this fine home today! Note: VR furniture used in photo's. (id:6769)