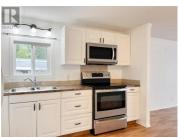

Your opportunity for easy living is at Edgewater Pines Mobile Home Park in Peachland located along the shores of Okanagan Lake awaits. Your beach and park is directly across from the mobile home park where many 55+ residents call home. This 2 bedroom 2 bath plus flex room ( could be third bedroom or office) is fully renovated and is a spacious 1160 square feet. Many updates with this unit including white beautiful kitchen, new flooring, phantom screen onto the deck from your primary bedroom and newer windows. Other items worth note is pex & copper plumbing, deck awning, furnace upgraded in 2009, air conditioning in 2021, metal roof for durability, and the unit is very clean and move in ready. Affordable living where the pad fee is \$447.11 per month. Pet friendly with one dog (18 lbs) or cat. Only one owner is required to be over 55. With Hardy Falls down the street for hiking, and many attractions nearby in the area of Peachland, you could certainly be living the dream in this semilakeshore retreat. Come by and experience the true beauty of the area and tour this fine home today! Note: VR furniture used in photo's. (id:6769)