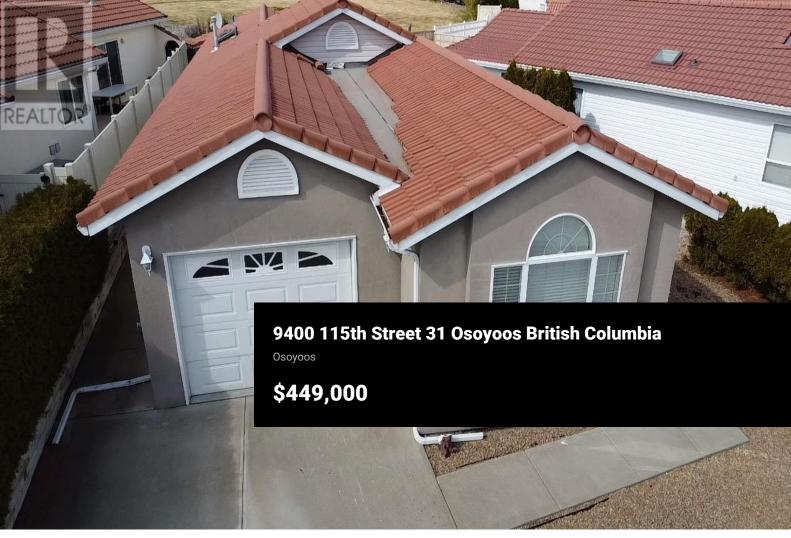

Introducing an exceptional single-story residence, spanning over a total area of 1219 square feet. This expansive one-level property design maximizes functionality while maintaining an element of class and style. The floor plan boasts a well-thought-out layout composed of seven distinctively designed rooms. This includes a bathroom that features a relaxing bath. A fully equipped kitchen is also part of the layout, featuring a stove ready for those gourmet home-cooked meals. With a total of 2 bathrooms, this property skillfully interweaves practicality with luxurious living standards. A community room and a large grass area are located on the property. Walking distance to the spot after the canal walkway. Close to all amenities, golf courses, and wineries. Don't miss out on this unique find that could be your dream home. All measurements are approximate and should be verified if important. (id:6769)