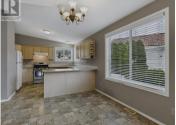

Introducing an exceptional single-story residence, spanning over a total area of 1219 square feet. This expansive one-level property design maximizes functionality while maintaining an element of class and style. The floor plan boasts a well-thought-out layout composed of seven distinctively designed rooms. This includes a bathroom that features a relaxing bath. A fully equipped kitchen is also part of the layout, featuring a stove ready for those gourmet home-cooked meals. With a total of 2 bathrooms, this property skillfully interweaves practicality with luxurious living standards. A community room and a large grass area are located on the property. Walking distance to the spot after the canal walkway. Close to all amenities, golf courses, and wineries. Don't miss out on this unique find that could be your dream home. All measurements are approximate and should be verified if important. (id:6769)