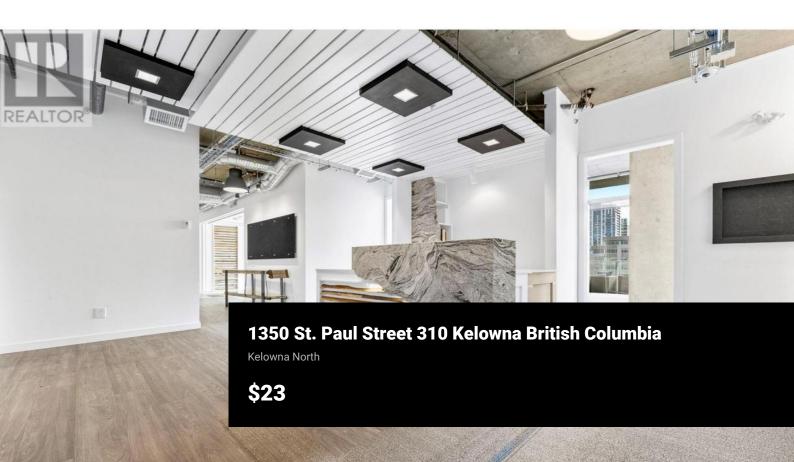

Discover an exceptional opportunity to sublease a prime commercial space in the heart of Kelowna. This versatile space is perfect for a variety of businesses, offering a strategic location, modern amenities, and a vibrant community. Close to popular restaurants, cafes, Prospera Place and Lake Okanagan. There are 4 internal and secure parking stalls available. Adjacent 950 SF live/workspace also available to a combined 3,155 SF space not including the patio space. 22 months left on a 36-month term. Available immediately. https://youriguide.com/310\_1350\_st\_paul\_st\_kelowna\_bc (id:6769)