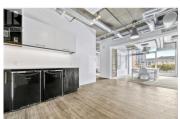

Discover an exceptional opportunity to sublease a prime commercial space in the heart of Kelowna. This versatile space is perfect for a variety of businesses, offering a strategic location, modern amenities, and a vibrant community. Close to popular restaurants, cafes, Prospera Place and Lake Okanagan. There are 4 internal and secure parking stalls available. Adjacent 950 SF live/workspace also available to a combined 3,155 SF space not including the patio space. 22 months left on a 36-month term. Available immediately. https://youriguide.com/310\_1350\_st\_paul\_st\_kelowna\_bc (id:6769)