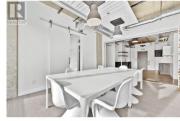

Discover an exceptional opportunity to sublease a prime commercial space in the heart of Kelowna. This versatile space is perfect for a variety of businesses, offering a strategic location, modern amenities, and a vibrant community. Close to popular restaurants, cafes, Prospera Place and Lake Okanagan. There are 4 internal and secure parking stalls available. Adjacent 950 SF live/workspace also available to a combined 3,155 SF space not including the patio space. 22 months left on a 36-month term. Available immediately. https://youriguide.com/310\_1350\_st\_paul\_st\_kelowna\_bc (id:6769)