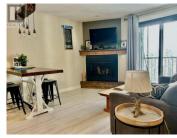

## \$319,000

Introducing this top floor bright, fresh and cozy 1 bed/1 bath unit. With stunning mountain views and a balcony facing "Perfection" ski run. This ski in/ski out condo was recently all upgraded, including stainless steel appliances, new sofa bed, laminate flooring throughout and storage for all your equipment. This turn key unit is the right choice if you love amenities. Featuring an indoor pool, hot tub, games room, gym and Fourth Ace Bar and Smokehouse! Prime location at the Snow Ghost Inn and conveniently located one block away from the Village, gondola, restaurant, bars and shops! In the summertime you can ride your mountain bike to the Bullet chair to access the bike park in the summer. Don't miss this opportunity to own a piece of mountain heaven! It's the right choice, location and investment if you've been looking to be apart of the Big White magic and all this resort has to offer! (id:6769)