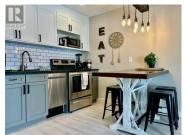

## \$319,000

Introducing this top floor bright, fresh and cozy 1 bed/1 bath unit. With stunning mountain views and a balcony facing "Perfection" ski run. This ski in/ski out condo was recently all upgraded, including stainless steel appliances, new sofa bed, laminate flooring throughout and storage for all your equipment. This turn key unit is the right choice if you love amenities. Featuring an indoor pool, hot tub, games room, gym and Fourth Ace Bar and Smokehouse! Prime location at the Snow Ghost Inn and conveniently located one block away from the Village, gondola, restaurant, bars and shops! In the summertime you can ride your mountain bike to the Bullet chair to access the bike park in the summer. Don't miss this opportunity to own a piece of mountain heaven! It's the right choice, location and investment if you've been looking to be apart of the Big White magic and all this resort has to offer! (id:6769)