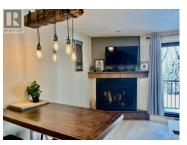

## \$319,000

Introducing this top floor bright, fresh and cozy 1 bed/1 bath unit. With stunning mountain views and a balcony facing "Perfection" ski run. This ski in/ski out condo was recently all upgraded, including stainless steel appliances, new sofa bed, laminate flooring throughout and storage for all your equipment. This turn key unit is the right choice if you love amenities. Featuring an indoor pool, hot tub, games room, gym and Fourth Ace Bar and Smokehouse! Prime location at the Snow Ghost Inn and conveniently located one block away from the Village, gondola, restaurant, bars and shops! In the summertime you can ride your mountain bike to the Bullet chair to access the bike park in the summer. Don't miss this opportunity to own a piece of mountain heaven! It's the right choice, location and investment if you've been looking to be apart of the Big White magic and all this resort has to offer! (id:6769)