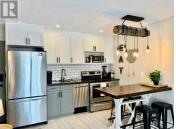

## \$319,000

Introducing this top floor bright, fresh and cozy 1 bed/1 bath unit. With stunning mountain views and a balcony facing "Perfection" ski run. This ski in/ski out condo was recently all upgraded, including stainless steel appliances, new sofa bed, laminate flooring throughout and storage for all your equipment. This turn key unit is the right choice if you love amenities. Featuring an indoor pool, hot tub, games room, gym and Fourth Ace Bar and Smokehouse! Prime location at the Snow Ghost Inn and conveniently located one block away from the Village, gondola, restaurant, bars and shops! In the summertime you can ride your mountain bike to the Bullet chair to access the bike park in the summer. Don't miss this opportunity to own a piece of mountain heaven! It's the right choice, location and investment if you've been looking to be apart of the Big White magic and all this resort has to offer! (id:6769)