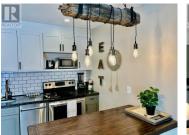

## \$319,000

Introducing this top floor bright, fresh and cozy 1 bed/1 bath unit. With stunning mountain views and a balcony facing "Perfection" ski run. This ski in/ski out condo was recently all upgraded, including stainless steel appliances, new sofa bed, laminate flooring throughout and storage for all your equipment. This turn key unit is the right choice if you love amenities. Featuring an indoor pool, hot tub, games room, gym and Fourth Ace Bar and Smokehouse! Prime location at the Snow Ghost Inn and conveniently located one block away from the Village, gondola, restaurant, bars and shops! In the summertime you can ride your mountain bike to the Bullet chair to access the bike park in the summer. Don't miss this opportunity to own a piece of mountain heaven! It's the right choice, location and investment if you've been looking to be apart of the Big White magic and all this resort has to offer! (id:6769)