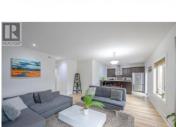

## 250 Waterford Avenue 310 Penticton British Columbia Main South \$425,000

Welcome to this bright, top-floor northeast corner condo offering breathtaking panoramic views of the city and mountains. Featuring 1 bedroom, a den, and 2 bathrooms, this executive suite is designed with a wall of windows that fills the open concept living space with natural light. The main living area boasts high ceilings and a seamless flow, making it the perfect space for entertaining family and friends. In the evenings the city lights and fireplace create a cozy and relaxing atmosphere. Step onto the large balcony off the kitchen and take in the stunning views while al fresco dining! The large primary bedroom is complete with a 4-piece ensuite and a spacious walk-in closet. The large den is a perfect office, craft room or guest bedroom. Recent updates include new paint and flooring throughout, giving the condo a refreshing update! Convenience at its finest, this unit comes with two underground heated parking stalls, an in-unit storage room, and an additional large storage room on the same floor as the unit. Located close to schools, parks, and shopping, this condo offers a blend of comfort and accessibility. Don't miss out on the opportunity to call this executive condo your new home! (id:6769)