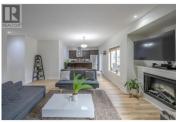

## 250 Waterford Avenue 310 Penticton British Columbia Main South \$425,000

Welcome to this bright, top-floor northeast corner condo offering breathtaking panoramic views of the city and mountains. Featuring 1 bedroom, a den, and 2 bathrooms, this executive suite is designed with a wall of windows that fills the open concept living space with natural light. The main living area boasts high ceilings and a seamless flow, making it the perfect space for entertaining family and friends. In the evenings the city lights and fireplace create a cozy and relaxing atmosphere. Step onto the large balcony off the kitchen and take in the stunning views while al fresco dining! The large primary bedroom is complete with a 4-piece ensuite and a spacious walk-in closet. The large den is a perfect office, craft room or guest bedroom. Recent updates include new paint and flooring throughout, giving the condo a refreshing update! Convenience at its finest, this unit comes with two underground heated parking stalls, an in-unit storage room, and an additional large storage room on the same floor as the unit. Located close to schools, parks, and shopping, this condo offers a blend of comfort and accessibility. Don't miss out on the opportunity to call this executive condo your new home! (id:6769)