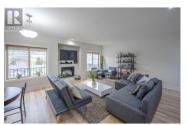

## 250 Waterford Avenue 310 Penticton British Columbia Main South \$425,000

Welcome to this bright, top-floor northeast corner condo offering breathtaking panoramic views of the city and mountains. Featuring 1 bedroom, a den, and 2 bathrooms, this executive suite is designed with a wall of windows that fills the open concept living space with natural light. The main living area boasts high ceilings and a seamless flow, making it the perfect space for entertaining family and friends. In the evenings the city lights and fireplace create a cozy and relaxing atmosphere. Step onto the large balcony off the kitchen and take in the stunning views while al fresco dining! The large primary bedroom is complete with a 4-piece ensuite and a spacious walk-in closet. The large den is a perfect office, craft room or guest bedroom. Recent updates include new paint and flooring throughout, giving the condo a refreshing update! Convenience at its finest, this unit comes with two underground heated parking stalls, an in-unit storage room, and an additional large storage room on the same floor as the unit. Located close to schools, parks, and shopping, this condo offers a blend of comfort and accessibility. Don't miss out on the opportunity to call this executive condo your new home! (id:6769)