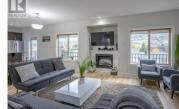

## 250 Waterford Avenue 310 Penticton British Columbia Main South \$425,000

Welcome to this bright, top-floor northeast corner condo offering breathtaking panoramic views of the city and mountains. Featuring 1 bedroom, a den, and 2 bathrooms, this executive suite is designed with a wall of windows that fills the open concept living space with natural light. The main living area boasts high ceilings and a seamless flow, making it the perfect space for entertaining family and friends. In the evenings the city lights and fireplace create a cozy and relaxing atmosphere. Step onto the large balcony off the kitchen and take in the stunning views while al fresco dining! The large primary bedroom is complete with a 4-piece ensuite and a spacious walk-in closet. The large den is a perfect office, craft room or guest bedroom. Recent updates include new paint and flooring throughout, giving the condo a refreshing update! Convenience at its finest, this unit comes with two underground heated parking stalls, an in-unit storage room, and an additional large storage room on the same floor as the unit. Located close to schools, parks, and shopping, this condo offers a blend of comfort and accessibility. Don't miss out on the opportunity to call this executive condo your new home! (id:6769)