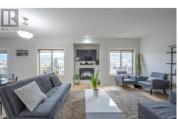

## 250 Waterford Avenue 310 Penticton British Columbia Main South \$425,000

Welcome to this bright, top-floor northeast corner condo offering breathtaking panoramic views of the city and mountains. Featuring 1 bedroom, a den, and 2 bathrooms, this executive suite is designed with a wall of windows that fills the open concept living space with natural light. The main living area boasts high ceilings and a seamless flow, making it the perfect space for entertaining family and friends. In the evenings the city lights and fireplace create a cozy and relaxing atmosphere. Step onto the large balcony off the kitchen and take in the stunning views while al fresco dining! The large primary bedroom is complete with a 4-piece ensuite and a spacious walk-in closet. The large den is a perfect office, craft room or guest bedroom. Recent updates include new paint and flooring throughout, giving the condo a refreshing update! Convenience at its finest, this unit comes with two underground heated parking stalls, an in-unit storage room, and an additional large storage room on the same floor as the unit. Located close to schools, parks, and shopping, this condo offers a blend of comfort and accessibility. Don't miss out on the opportunity to call this executive condo your new home! (id:6769)