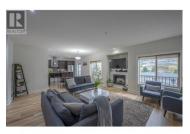

## 250 Waterford Avenue 310 Penticton British Columbia Main South \$425,000

Welcome to this bright, top-floor northeast corner condo offering breathtaking panoramic views of the city and mountains. Featuring 1 bedroom, a den, and 2 bathrooms, this executive suite is designed with a wall of windows that fills the open concept living space with natural light. The main living area boasts high ceilings and a seamless flow, making it the perfect space for entertaining family and friends. In the evenings the city lights and fireplace create a cozy and relaxing atmosphere. Step onto the large balcony off the kitchen and take in the stunning views while al fresco dining! The large primary bedroom is complete with a 4-piece ensuite and a spacious walk-in closet. The large den is a perfect office, craft room or guest bedroom. Recent updates include new paint and flooring throughout, giving the condo a refreshing update! Convenience at its finest, this unit comes with two underground heated parking stalls, an in-unit storage room, and an additional large storage room on the same floor as the unit. Located close to schools, parks, and shopping, this condo offers a blend of comfort and accessibility. Don't miss out on the opportunity to call this executive condo your new home! (id:6769)