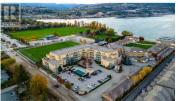

\$549,000

- Alle

REALTOR

Welcome to Emerald Point. Enjoy one of the best views in the complex from this northwest-facing gem, featuring a private patio overlooking Beasley Park. The open concept design offers a fully up-dated spacious kitchen with ample cabinet space, eating bar, and newer stainless steel appliances including a induction range. .The generous-sized primary bedroom features a 4-piece ensuite and its own separate private balcony. The second bedroom maximizes space with a murphy bed. Amenities in this complex include a gym, pool, hot tub, sauna, and a social room with a full kitchen. Just steps from Wood Lake, you are directly next door to beaches, soccer fields, tennis courts, and the Okanagan Rail Trail - perfect for paddleboarding, kayaking, biking, or simply relaxing. Call today to book your private showing. (id:6769)