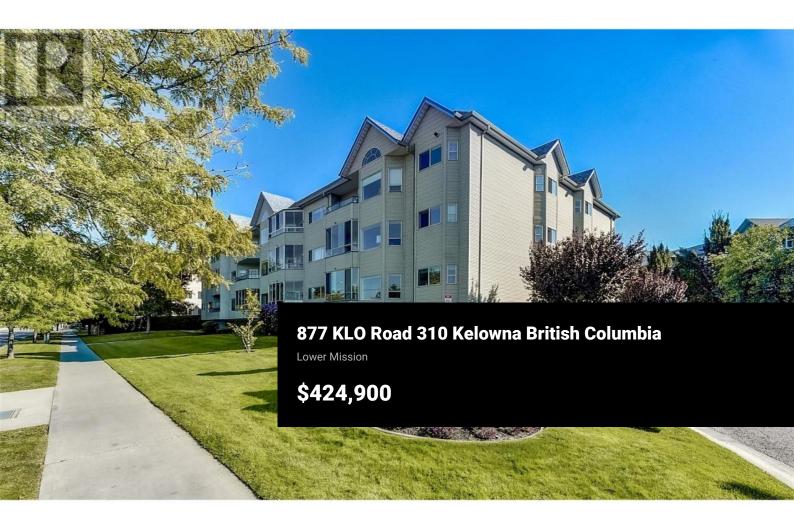

Welcome to this beautifully maintained top-floor, corner unit in the sought-after Hawthorn Park 55+ complex. Bright and spacious, the home features large windows that flood the space with natural light, with laminate & tile flooring. The updated white kitchen (2017) adds a modern, clean feel with crisp cabinetry and functional design, making it a joy to cook and entertain in. This home offers peaceful valley views and out towards the local creek, and has an enclosed balcony for year-round use. The Seller is including 3 flat screen TV's together with their Wall Mounts, the Kitchen Pot Rack, the Dining Table & 6 Chairs, the China cabinet in the Dining Area & 2 portable Air Conditioners. The storage unit is conveniently located directly across the hall, offering easily accessible additional space. Situated in the heart of Kelowna's desirable Lower Mission neighbourhood, this vibrant community offers a relaxed lifestyle with nearby shops, medical offices, restaurants, and the lake all within walking distance. Residents of Hawthorn Park enjoy access to a range of amenities, including a Workshop Area, 2 Guest Suites, Rec Room with a Pool Table, Library area, (indoor pool, and Theatre Room available for \$50 p.m.) and social programming that fosters a strong sense of community. With public transit close by and optional services like meal plans and extended care available, this