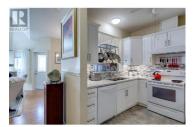

Welcome to this beautifully maintained top-floor, corner unit in the sought-after Hawthorn Park 55+ complex. Bright and spacious, the home features large windows that flood the space with natural light, with laminate & tile flooring. The updated white kitchen (2017) adds a modern, clean feel with crisp cabinetry and functional design, making it a joy to cook and entertain in. This home offers peaceful valley views and out towards the local creek, and has an enclosed balcony for year-round use. The Seller is including 3 flat screen TV's together with their Wall Mounts, the Kitchen Pot Rack, the Dining Table & 6 Chairs, the China cabinet in the Dining Area & 2 portable Air Conditioners. The storage unit is conveniently located directly across the hall, offering easily accessible additional space. Situated in the heart of Kelowna's desirable Lower Mission neighbourhood, this vibrant community offers a relaxed lifestyle with nearby shops, medical offices, restaurants, and the lake all within walking distance. Residents of Hawthorn Park enjoy access to a range of amenities, including a Workshop Area, 2 Guest Suites, Rec Room with a Pool Table, Library area, (indoor pool, and Theatre Room available for \$50 p.m.) and social programming that fosters a strong sense of community. With public transit close by and optional services like meal plans and extended care available, this