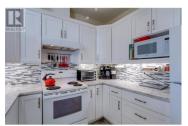

Welcome to this beautifully maintained top-floor, corner unit in the sought-after Hawthorn Park 55+ complex. Bright and spacious, the home features large windows that flood the space with natural light, with laminate & tile flooring. The updated white kitchen (2017) adds a modern, clean feel with crisp cabinetry and functional design, making it a joy to cook and entertain in. This home offers peaceful valley views and out towards the local creek, and has an enclosed balcony for year-round use. The Seller is including 3 flat screen TV's together with their Wall Mounts, the Kitchen Pot Rack, the Dining Table & 6 Chairs, the China cabinet in the Dining Area & 2 portable Air Conditioners. The storage unit is conveniently located directly across the hall, offering easily accessible additional space. Situated in the heart of Kelowna's desirable Lower Mission neighbourhood, this vibrant community offers a relaxed lifestyle with nearby shops, medical offices, restaurants, and the lake all within walking distance. Residents of Hawthorn Park enjoy access to a range of amenities, including a Workshop Area, 2 Guest Suites, Rec Room with a Pool Table, Library area, (indoor pool, and Theatre Room available for \$50 p.m.) and social programming that fosters a strong sense of community. With public transit close by and optional services like meal plans and extended care available, this