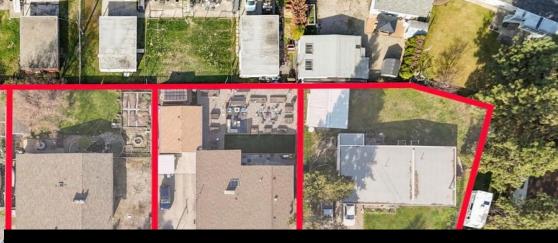

## \$850,000

R

××

The best Land Assembly in Kelowna! Located on a quiet street across from one of Kelowna's nicest green spaces! 310A Pemberton is being sold in conjunction with 290, 270, and 260 Pemberton Rd. (Please see additional listings for 290, 270, and 260 Pemberton). Total Acres with all 4 lots of 0.88 with potential for more acquisitions if desired. Current city zoning allows for multi-family of a 4 storey development. This desirable street has just had upgraded city services to property line and is prime real estate with it's wonderful location. Current property at 310 Pemberton is a half duplex in excellent condition. (id:6769)