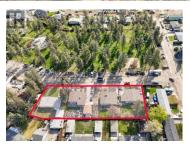

## \$850,000

R

××

The best Land Assembly in Kelowna! Located on a quiet street across from one of Kelowna's nicest green spaces! 310A Pemberton is being sold in conjunction with 290, 270, and 260 Pemberton Rd. (Please see additional listings for 290, 270, and 260 Pemberton). Total Acres with all 4 lots of 0.88 with potential for more acquisitions if desired. Current city zoning allows for multi-family of a 4 storey development. This desirable street has just had upgraded city services to property line and is prime real estate with it's wonderful location. Current property at 310 Pemberton is a half duplex in excellent condition. (id:6769)