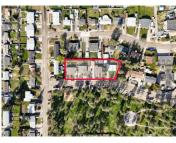

## \$850,000

R

××

The best Land Assembly in Kelowna! Located on a quiet street across from one of Kelowna's nicest green spaces! 310A Pemberton is being sold in conjunction with 290, 270, and 260 Pemberton Rd. (Please see additional listings for 290, 270, and 260 Pemberton). Total Acres with all 4 lots of 0.88 with potential for more acquisitions if desired. Current city zoning allows for multi-family of a 4 storey development. This desirable street has just had upgraded city services to property line and is prime real estate with it's wonderful location. Current property at 310 Pemberton is a half duplex in excellent condition. (id:6769)