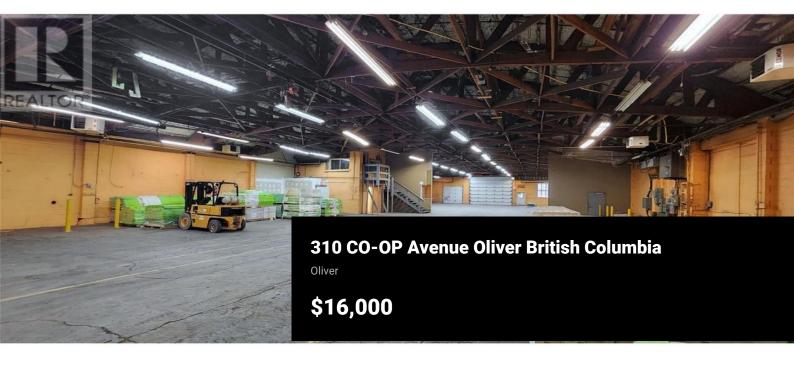

W ®

RE/MAX Kelowna 100-1553 Harvey Avenue Kelowna, BC, Canada

×

Welcome to the heart of Oliver, BC, the bustling hub of the South Okanagan Valley, famously known as the ""Wine Capital of Canada."" Nestled amidst picturesque views, this commercial gem boasts the largest space in town, nearly 30,000 SqFt, ideal for any entrepreneur. Strategically located with easy access to the USA border, it offers unparalleled convenience for any cross-border operations. Embrace the thriving community spirit and tap into a diverse labor force, ensuring the success of your ventures. This centrally situated property, zoned C3, is a rare find, offering immense potential for growth and prosperity. With a spacious storage yard and a prime location, it's a lucrative opportunity for investors and business owners alike. For sale and or lease, this property invites you to be part of Oliver's dynamic landscape. Priced at \$16,000 NNN Monthly, seize the chance to secure your foothold in this flourishing community and unlock boundless possibilities. (id:6769)