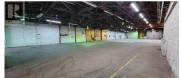

W ®

RE/MAX Kelowna 100-1553 Harvey Avenue Kelowna, BC, Canada

×

Welcome to the heart of Oliver, BC, the bustling hub of the South Okanagan Valley, famously known as the ""Wine Capital of Canada."" Nestled amidst picturesque views, this commercial gem boasts the largest space in town, nearly 30,000 SqFt, ideal for any entrepreneur. Strategically located with easy access to the USA border, it offers unparalleled convenience for any cross-border operations. Embrace the thriving community spirit and tap into a diverse labor force, ensuring the success of your ventures. This centrally situated property, zoned C3, is a rare find, offering immense potential for growth and prosperity. With a spacious storage yard and a prime location, it's a lucrative opportunity for investors and business owners alike. For sale and or lease, this property invites you to be part of Oliver's dynamic landscape. Priced at \$16,000 NNN Monthly, seize the chance to secure your foothold in this flourishing community and unlock boundless possibilities. (id:6769)