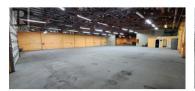

W ®

RE/MAX Kelowna 100-1553 Harvey Avenue Kelowna, BC, Canada

×

Welcome to the heart of Oliver, BC, the bustling hub of the South Okanagan Valley, famously known as the ""Wine Capital of Canada."" Nestled amidst picturesque views, this commercial gem boasts the largest space in town, nearly 30,000 SqFt, ideal for any entrepreneur. Strategically located with easy access to the USA border, it offers unparalleled convenience for any cross-border operations. Embrace the thriving community spirit and tap into a diverse labor force, ensuring the success of your ventures. This centrally situated property, zoned C3, is a rare find, offering immense potential for growth and prosperity. With a spacious storage yard and a prime location, it's a lucrative opportunity for investors and business owners alike. For sale and or lease, this property invites you to be part of Oliver's dynamic landscape. Priced at \$16,000 NNN Monthly, seize the chance to secure your foothold in this flourishing community and unlock boundless possibilities. (id:6769)