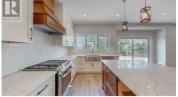

Welcome to 310 Sasquatch Trail! —a brand new, never-lived-in home offering 2,238 square feet of quality living space. Set over two levels, this spacious design features three bedrooms, two full bathrooms, and a large flex room perfect for a home office, gym, kids' playroom, or additional living area. The kitchen is finished with granite countertops, a gas range, and clean, modern styling. From the main floor and primary bedroom, enjoy beautiful, unobstructed views of the Cascade Mountains. The primary suite features a walk-in closet, his-and-her sinks, a large tile shower, and a deep soaker tub. Set on 3.11 private acres, this property offers space, privacy, and room for your family to move right in. The only remaining item is paving the driveway and entrance. At under \$900,000 for a brand-new build on three acres, this is one of the best deals on the market. GST is applicable. Contact me today for details: (250)408-8788 (id:6769)