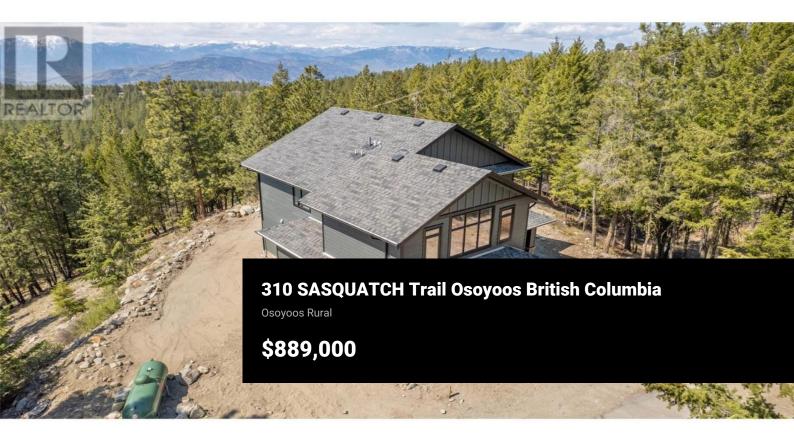

Welcome to 310 Sasquatch Trail! —a brand new, never-lived-in home offering 2,238 square feet of quality living space. Set over two levels, this spacious design features three bedrooms, two full bathrooms, and a large flex room perfect for a home office, gym, kids' playroom, or additional living area. The kitchen is finished with granite countertops, a gas range, and clean, modern styling. From the main floor and primary bedroom, enjoy beautiful, unobstructed views of the Cascade Mountains. The primary suite features a walk-in closet, his-and-her sinks, a large tile shower, and a deep soaker tub. Set on 3.11 private acres, this property offers space, privacy, and room for your family to move right in. The only remaining item is paving the driveway and entrance. At under \$900,000 for a brand-new build on three acres, this is one of the best deals on the market. GST is applicable. Contact me today for details: (250)408-8788 (id:6769)