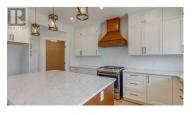

Welcome to 310 Sasquatch Trail! —a brand new, never-lived-in home offering 2,238 square feet of quality living space. Set over two levels, this spacious design features three bedrooms, two full bathrooms, and a large flex room perfect for a home office, gym, kids' playroom, or additional living area. The kitchen is finished with granite countertops, a gas range, and clean, modern styling. From the main floor and primary bedroom, enjoy beautiful, unobstructed views of the Cascade Mountains. The primary suite features a walk-in closet, his-and-her sinks, a large tile shower, and a deep soaker tub. Set on 3.11 private acres, this property offers space, privacy, and room for your family to move right in. The only remaining item is paving the driveway and entrance. At under \$900,000 for a brand-new build on three acres, this is one of the best deals on the market. GST is applicable. Contact me today for details: (250)408-8788 (id:6769)