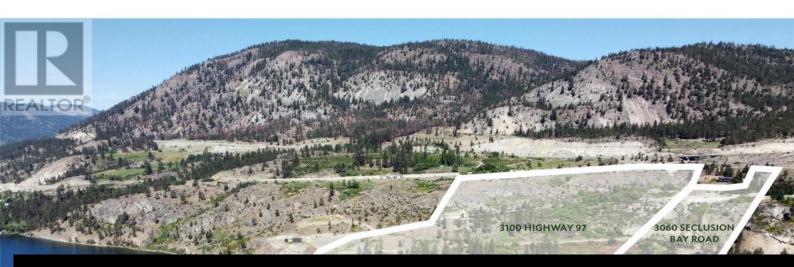

3100 Highway 97 & 3060 Seclusion Bay Road West Kelowna British Columbia Peachland

## \$8,500,000

Rare opportunity to purchase a piece of paradise and enjoy lake life every day! 2 property titles totaling 28.66 acres of spectacular lakefront land on the shores between beautiful Peachland and West Kelowna, BC. Easy access just off Highway 97, yet nicely hidden away in tranquil Seclusion Bay surrounded by nature, Okanagan Lake and pebbled beaches. Steps from the new Peachland to West Kelowna 2.8 km multi-use trail. Ideally located, under a 10 minute drive to shopping and services, and under 30 minutes to downtown Kelowna. Easily commutable with less than a 1 hour drive to Kelowna International Airport, and only 375 km to downtown Vancouver. Enjoy stunning unobstructed 180degree views of the lake and surrounding scenery, with an impressive 1,511 feet of continuous shoreline. Only steps from the lake are 3 updated residential buildings providing multiple kitchens, bathrooms, & sleeping quarters to enjoy lake life to the fullest. 1 existing dock & boat lift with potential for a marina(s) to add substantial revenue opportunities. Multiple development options with potential for resort or hotel site, multi-family apartments, subdivide luxury residential lots, or an exclusive private family estate. 3060 Seclusion Bay Rd is zoned CD8, permitting up to 16 single detached dwellings and tourist accommodations, plus 1 amenity building. 3100 Highway 97 is currently zoned A2...