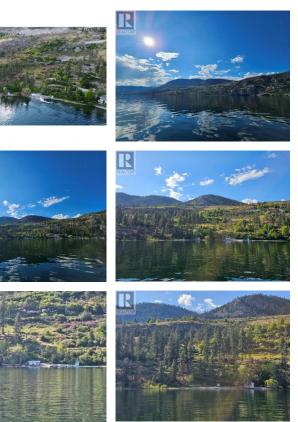

## \$8,500,000

Rare opportunity to purchase a piece of paradise and enjoy lake life every day! 2 property titles totaling 28.66 acres of spectacular lakefront land on the shores between beautiful Peachland and West Kelowna, BC. Easy access just off Highway 97, yet nicely hidden away in tranquil Seclusion Bay surrounded by nature, Okanagan Lake and pebbled beaches. Steps from the new Peachland to West Kelowna 2.8 km multi-use trail. Ideally located, under a 10 minute drive to shopping and services, and under 30 minutes to downtown Kelowna. Easily commutable with less than a 1 hour drive to Kelowna International Airport, and only 375 km to downtown Vancouver. Enjoy stunning unobstructed 180degree views of the lake and surrounding scenery, with an impressive 1,511 feet of continuous shoreline. Only steps from the lake are 3 updated residential buildings providing multiple kitchens, bathrooms, & sleeping quarters to enjoy lake life to the fullest. 1 existing dock & boat lift with potential for a marina(s) to add substantial revenue opportunities. Multiple development options with potential for resort or hotel site, multi-family apartments, subdivide luxury residential lots, or an exclusive private family estate. 3060 Seclusion Bay Rd is zoned CD8, permitting up to 16 single detached dwellings and tourist accommodations, plus 1 amenity building. 3100 Highway 97 is currently zoned A2...