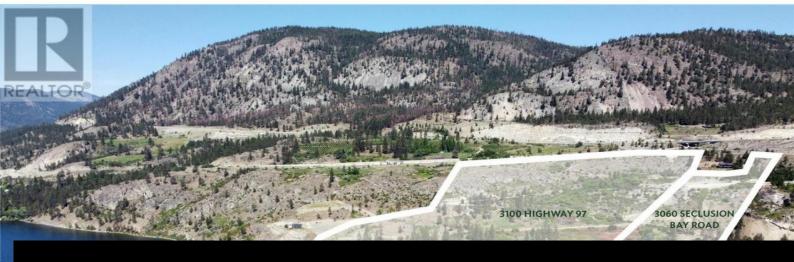

## 3100 Highway 97 & 3060 Seclusion Bay Road West Kelowna British Columbia

Peachland

\$8,500,000

Rare opportunity to purchase a piece of paradise and enjoy lake life every day! 2 property titles totaling 28.66 acres of spectacular lakefront land on the shores between beautiful Peachland and West Kelowna, BC. Easy access just off Hwy 97, yet nicely hidden away in tranquil Seclusion Bay surrounded by nature, Okanagan Lake and pebbled beaches. Steps from the new Peachland to West Kelowna 2.8 km multi-use trail. Ideally located, under a 10 minute drive to shopping and services, and under 30 mins. to downtown Kelowna. Easily commutable with less than a 1 hour drive to Kelowna International Airport, and only 375 km to downtown Vancouver. Enjoy stunning unobstructed 180degree views of the lake and surrounding scenery, with an impressive 1,511 feet of continuous shoreline. Only steps from the lake are 3 updated residential buildings providing multiple kitchens, bathrooms, and sleeping quarters to live lake life to the fullest. 1 existing dock and boat lift, with potential for a marina(s) to add substantial revenue opportunities. Multiple development options with potential for resort or hotel site, multi-family apartments, subdivide luxury residential lots, or an exclusive private family estate. 3060 Seclusion Bay Rd is already zoned CD8, permitting up to 16 single detached dwellings and tourist accommodations, plus 1 amenity building. 3100 Hwy 97 is currently zoned...