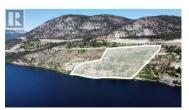

Rare opportunity to purchase 22.54 acres of spectacular lakefront land on the shores of beautiful Peachland, BC. Offering stunning unobstructed 180-degree views of Okanagan Lake and approx. 1,179 feet of shoreline. Zoned A2 Rural but NOT in the ALR, and District of Peachland has expressed interest for potential rezoning. Preliminary proposal with conceptual plans for either single family lots or 2 multi-family buildings. Property has an updated cabin just steps from the lake, making this the perfect lakefront hideaway. The open floor plan offers a vaulted living room with floor to ceiling lake view windows, kitchen with an island, 3-piece bathroom and lofted bedroom. Opportunity for dock(s) and boat slip(s), with the approving authority being the District of Peachland. Easily accessible just off of Hwy 97, and hidden away in tranquil Seclusion Bay surrounded by nature, Okanagan Lake and pebbled beaches. Steps from the new Peachland to West Kelowna 2.8 km multi-use trail. Under 10 mins. to shopping and services offered in either Westbank or Peachland City Centres, and under 30 mins. to downtown Kelowna. Easily commutable with less than 1 hr drive to Kelowna International Airport, and only 375 km to downtown Vancouver. This property is prime for luxury residential development or private family estate. Option to purchase together or separately with neighbouring 6.12 acre...