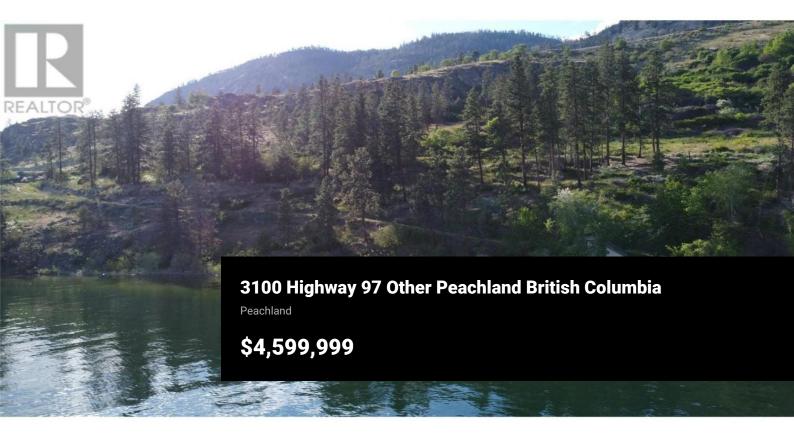

Rare opportunity to purchase 22.54 acres of spectacular lakefront land on the shores of beautiful Peachland, BC. Offering stunning unobstructed 180-degree views of Okanagan Lake and approx. 1,179 feet of shoreline. Zoned A2 Rural but NOT in the ALR, and District of Peachland has expressed interest for potential rezoning. Preliminary proposal with conceptual plans for either single family lots or 2 multi-family buildings. Property has an updated cabin just steps from the lake, making this the perfect lakefront hideaway. The open floor plan offers a vaulted living room with floor to ceiling lake view windows, kitchen with an island, 3-piece bathroom and lofted bedroom. Opportunity for dock(s) and boat slip(s), with the approving authority being the District of Peachland. Easily accessible just off of Hwy 97, and hidden away in tranquil Seclusion Bay surrounded by nature, Okanagan Lake and pebbled beaches. Steps from the new Peachland to West Kelowna 2.8 km multi-use trail. Under 10 mins. to shopping and services offered in either Westbank or Peachland City Centres, and under 30 mins. to downtown Kelowna. Easily commutable with less than 1 hr drive to Kelowna International Airport, and only 375 km to downtown Vancouver. This property is prime for luxury residential development or private family estate. Option to purchase together or separately with neighbouring 6.12 acre...