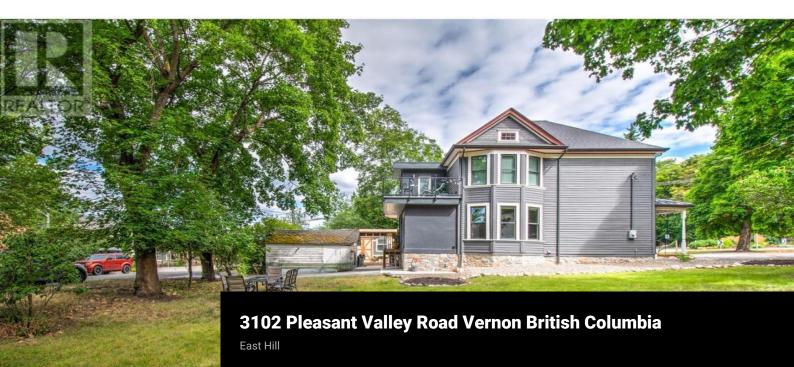

## \$1,100,000

Where Modern Comfort Meets Timeless Elegance! This beautifully updated home masterfully blends historical charm with contemporary upgrades. While not listed on the heritage registry, the home retains much of its old-world character, from the original hardwood floors and doors to the intricate trim, stained glass, and even the newel posts. The inviting front porch sets the stage for the spacious interior, where soaring ceilings and classic architectural details seamlessly merge with modern amenities. The 2019 bespoke designer kitchen is a true highlight, featuring solid maple cabinetry, an open beam ceiling, and custom-refinished original floors. The living room flows effortlessly into the dining room, offering versatile space for gatherings and additional flexibility. Upstairs, the grand primary suite provides a luxurious retreat with a five-piece spa-inspired ensuite. Major renovations completed in 2019 include a reinforced ICF foundation, a thoughtfully designed addition, and extensive updates to plumbing, 200-amp electrical service, HVAC, and air conditioning. The property also offers RV parking with 30-amp service for added convenience. Set on two expansive lots with towering mature trees, this unique property is newly zoned Multi-Unit- Medium Scale, opening the door to a variety of possibilities. With a 95 walk score, you'll find schools, parks, libraries, and shops jus...