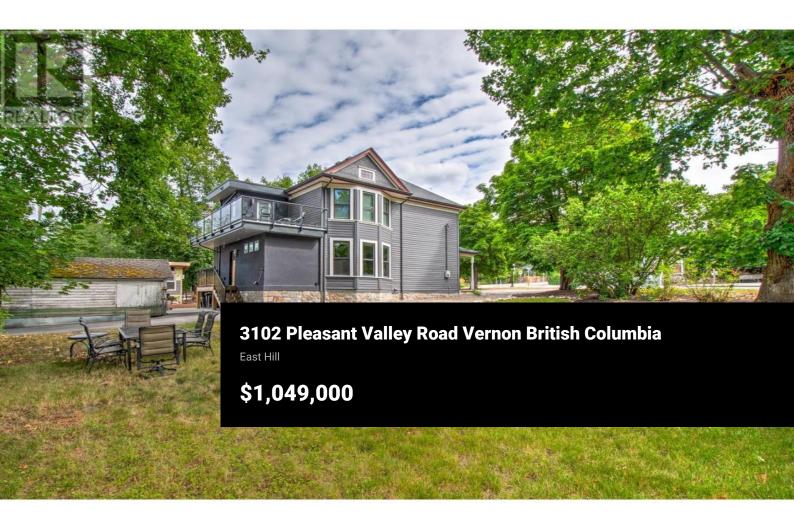

Historic Charm Meets Contemporary Living. Step into a perfect blend of past and present with this beautifully updated character home. While not formally listed on the heritage registry, the home radiates timeless appeal--from original hardwood floors and stained glass to intricately detailed trim, solid wood doors, and classic newel posts. A welcoming front porch leads into a spacious interior where soaring ceilings and traditional design elements pair effortlessly with modern comforts. At the heart of the home is a stunning 2019 custom kitchen featuring solid maple cabinetry, open beam ceilings, and beautifully refinished original floors--a true showstopper for everyday living and entertaining. Upstairs, the primary suite is a private sanctuary, complete with a luxurious five-piece ensuite inspired by spa design. Extensive renovations completed in 2019 include a reinforced ICF foundation, a smartly designed addition, and major updates to plumbing, 200-amp electrical, HVAC, and air conditioning for worry-free comfort. Outdoors, enjoy two spacious lots adorned with mature trees and room for RV parking, complete with 30-amp service. With 2 titles and the property being recently rezoned Multi-Unit -Medium Scale, the property offers exciting development potential. With a 95 Walk Score, you're just steps away from parks, schools, shops, and the local library. This is more than j...