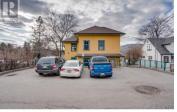

Own a piece of Vernon's history with this beautifully maintained Heritage commercial building, prominently located on high-traffic 27th Street. Locally recognized as The Mustard Seed Clinic, this distinctive property offers exceptional visibility and charm, making it an ideal setting for professional offices. Spanning two full floors and serviced by an elevator, the building is perfectly configured for a variety of professional or medical uses. The lower level includes a full bathroom with shower, a kitchenette, and ample storage space—adding functionality and flexibility to the layout. Convenient rear lane access leads to a private 6-stall parking area. Major systems including electrical, plumbing, insulation, drywall, HVAC, and elevator were all updated in 1998, offering peace of mind with modern infrastructure wrapped in classic character. (id:6769)