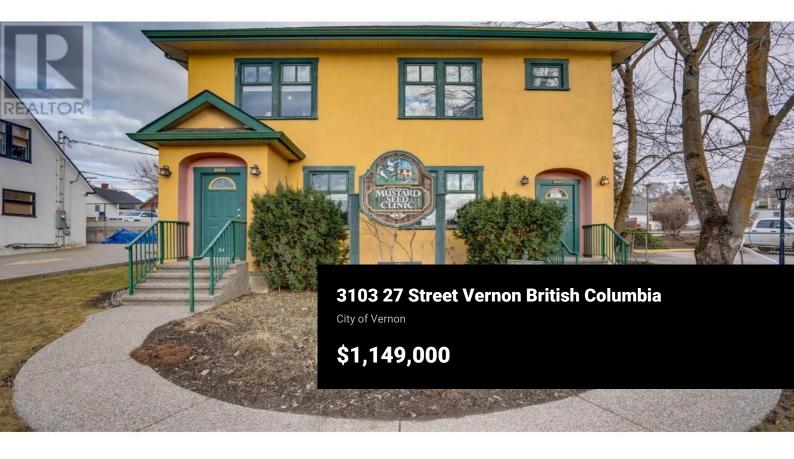

Own a piece of Vernon's history with this beautifully maintained Heritage commercial building, prominently located on high-traffic 27th Street. Locally recognized as The Mustard Seed Clinic, this distinctive property offers exceptional visibility and charm, making it an ideal setting for professional offices. Spanning two full floors and serviced by an elevator, the building is perfectly configured for a variety of professional or medical uses. The lower level includes a full bathroom with shower, a kitchenette, and ample storage space—adding functionality and flexibility to the layout. Convenient rear lane access leads to a private 6-stall parking area. Major systems including electrical, plumbing, insulation, drywall, HVAC, and elevator were all updated in 1998, offering peace of mind with modern infrastructure wrapped in classic character. (id:6769)