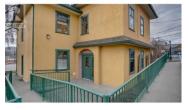

Own a piece of Vernon's history with this beautifully maintained Heritage commercial building, prominently located on high-traffic 27th Street. Locally recognized as The Mustard Seed Clinic, this distinctive property offers exceptional visibility and charm, making it an ideal setting for professional offices. Spanning two full floors and serviced by an elevator, the building is perfectly configured for a variety of professional or medical uses. The lower level includes a full bathroom with shower, a kitchenette, and ample storage space—adding functionality and flexibility to the layout. Convenient rear lane access leads to a private 6-stall parking area. Major systems including electrical, plumbing, insulation, drywall, HVAC, and elevator were all updated in 1998, offering peace of mind with modern infrastructure wrapped in classic character. (id:6769)