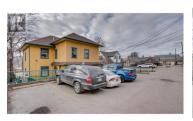

Own a piece of Vernon's history with this beautifully maintained Heritage commercial building, prominently located on high-traffic 27th Street. Locally recognized as The Mustard Seed Clinic, this distinctive property offers exceptional visibility and charm, making it an ideal setting for professional offices. Spanning two full floors and serviced by an elevator, the building is perfectly configured for a variety of professional or medical uses. The lower level includes a full bathroom with shower, a kitchenette, and ample storage space—adding functionality and flexibility to the layout. Convenient rear lane access leads to a private 6-stall parking area. Major systems including electrical, plumbing, insulation, drywall, HVAC, and elevator were all updated in 1998, offering peace of mind with modern infrastructure wrapped in classic character. (id:6769)