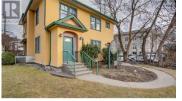

Own a piece of Vernon's history with this beautifully maintained Heritage commercial building, prominently located on high-traffic 27th Street. Locally recognized as The Mustard Seed Clinic, this distinctive property offers exceptional visibility and charm, making it an ideal setting for professional offices. Spanning two full floors and serviced by an elevator, the building is perfectly configured for a variety of professional or medical uses. The lower level includes a full bathroom with shower, a kitchenette, and ample storage space—adding functionality and flexibility to the layout. Convenient rear lane access leads to a private 6-stall parking area. Major systems including electrical, plumbing, insulation, drywall, HVAC, and elevator were all updated in 1998, offering peace of mind with modern infrastructure wrapped in classic character. (id:6769)