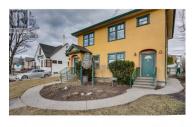

Own a piece of Vernon's history with this beautifully maintained Heritage commercial building, prominently located on high-traffic 27th Street. Locally recognized as The Mustard Seed Clinic, this distinctive property offers exceptional visibility and charm, making it an ideal setting for professional offices. Spanning two full floors and serviced by an elevator, the building is perfectly configured for a variety of professional or medical uses. The lower level includes a full bathroom with shower, a kitchenette, and ample storage space—adding functionality and flexibility to the layout. Convenient rear lane access leads to a private 6-stall parking area. Major systems including electrical, plumbing, insulation, drywall, HVAC, and elevator were all updated in 1998, offering peace of mind with modern infrastructure wrapped in classic character. (id:6769)