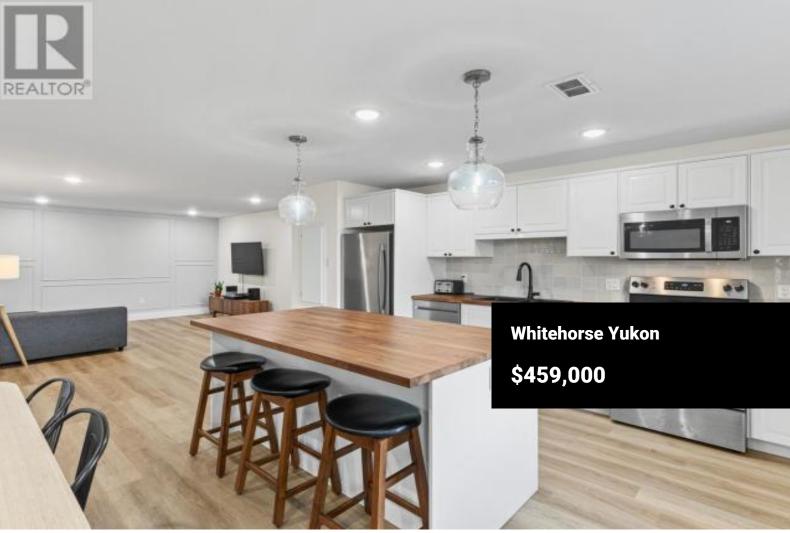

Welcome to 3103-61 Gleaner Ave in Whistle Bend! This ground level, modern, upscale 2 bed, 2 bath apartment-style condo has everything you need for an incredible condo-living experience! The gourmet kitchen has stainless steel appliances and a large island. The layout is perfect for entertaining with the open-concept kitchen, living and dining area featuring access to the private deck. Both bedrooms come with large closets and large windows, providing plenty of natural light. The Master bedroom with full ensuite and the 2nd bedroom are on opposite sides, with another full bath nearby, perfect for house guests! The Building is built BEYOND the normal standards with efficiency and incredible sound proofing! There is a 12x13 storage unit and 1 designated, electrified parking stall. Located near lots of trails, parks, school, and soon to be stores and more! Call your Realtor today to tour this stunning condo! (id:6769)