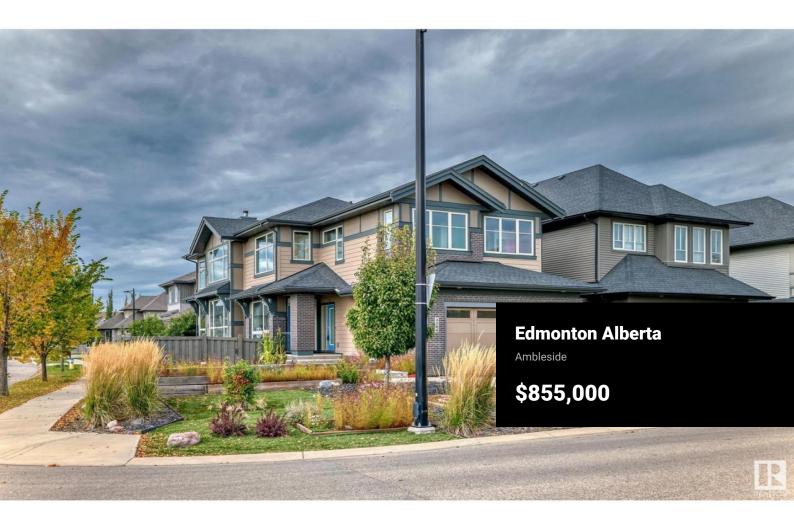

Amazing in Ambleside! Welcome home to this ONE OF A KIND 2300ft Modern Masterpiece built by Kanvi Homes in one of Edmontons Premiere SW Communities. Perfectly situated on a Sunny Corner lot with unobstructed East, South and West Sunshine all day - with oversized windows to bring the light in. This home includes a finished basement and 2 Beds Up and 1 in the basement. Bedroom 2 can easily be turned into 2 separate bedrooms by adding a wall. This home has all of the upgrades Quartz countertops, premium cabinets, high end appliances, GOLF simulator Room, Hardy Plank Siding, SOLAR Ready, Tankless Hot Water, Salt Free Water Softener and more! The Sunny Atrium in the entrance offers a dog wash area. The home has a bright and airy, LOFT LIKE feel everywhere, with high soaring ceilings and a ton of natural light! This unique home definitely has that WOW Factor that you have been searching for. Nestled in the heart of SW Edmonton, Ambleside is waking distance to Currents of Windermere and ALL Amenities. (id:6769)