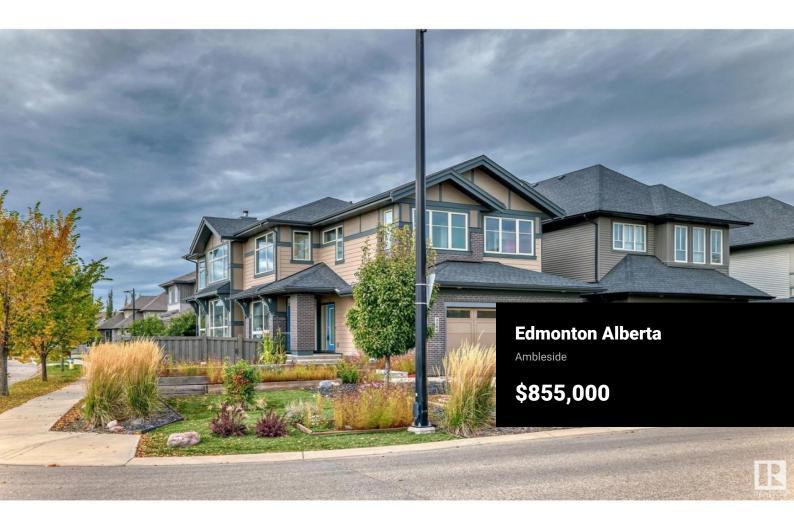

Amazing in Ambleside! Welcome home to this ONE OF A KIND 2300ft Modern Masterpiece built by Kanvi Homes in one of Edmonton's Premiere SW Communities. Perfectly situated on a Sunny Corner lot with unobstructed East, South and West Sunshine all day - with oversized windows to bring the light in. This home includes a finished basement and 2 Beds Up and 1 in the basement. Bedroom 2 can easily be turned into 2 separate bedrooms by adding a wall. This home has all of the upgrades - Quartz countertops, premium cabinets, high end appliances, GOLF simulator Room, Hardy Plank Siding, SOLAR Ready, Tankless Hot Water, Salt Free Water Softener and more! The Sunny Atrium in the entrance offers a dog wash area. The home has a bright and airy, LOFT LIKE feel everywhere, with high soaring ceilings and a ton of natural light! This unique home definitely has that WOW Factor that you have been searching for. Nestled in the heart of SW Edmonton, Ambleside is waking distance to Currents of Windermere and ALL Amenities. (id:6769)