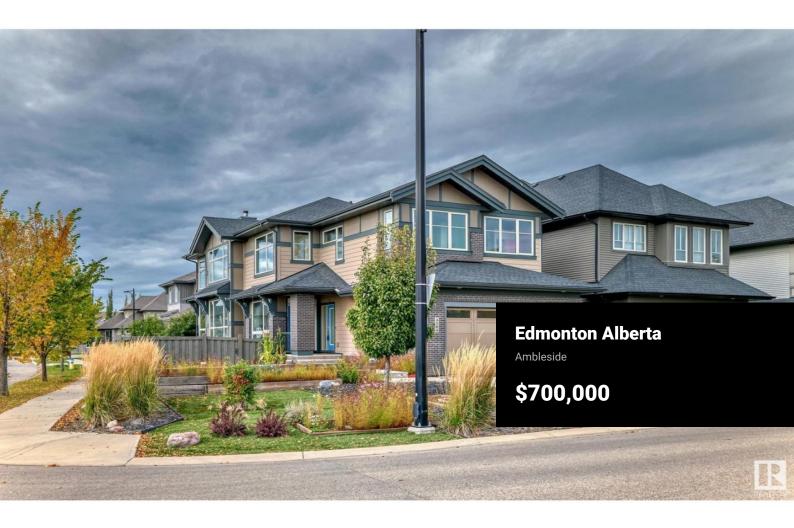

Amazing in Ambleside! Welcome home to this ONE OF A KIND 2300ft Modern Masterpiece built by Kanvi Homes in one of Edmonton's Premiere SW Communities. Perfectly situated on a Sunny Corner lot with unobstructed East, South and West Sunshine all day - with oversized windows to bring the light in. This home includes a finished basement and 2 Beds Up and 1 in the basement. Bedroom 2 can easily be turned into 2 separate bedrooms by adding a wall. This home has all of the upgrades - Quartz countertops, premium cabinets, high end appliances, GOLF simulator Room, Hardy Plank Siding, SOLAR Ready, Tankless Hot Water, Salt Free Water Softener and more! The Sunny Atrium in the entrance offers a dog wash area. The home has a bright and airy, LOFT LIKE feel everywhere, with high soaring ceilings and a ton of natural light! This unique home definitely has that WOW Factor that you have been searching for. Nestled in the heart of SW Edmonton, Ambleside is waking distance to Currents of Windermere and ALL Amenities. (id:6769)