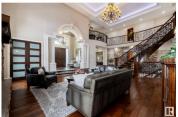

bath & a 4+tandem garage. It's the perfect blend of comfort & sophistication. You're greeted by a grand foyer that opens to expansive living spaces with 24ft ceilings bathed in natural light creating an inviting atmosphere that's perfect for both relaxation & entertaining. The heart of the home is the gourmet kitchen, featuring JennAir appliances, custom cabinetry, granite counters & a second kitchen. Whether you're a culinary enthusiast or gathering with loved ones, this kitchen is sure to inspire you. The primary suite boasts a spa-like ensuite, huge walk-in closet & a view of the pond youll love waking up to. Each bedroom has its own ensuite & walk-in closet allowing independent living.