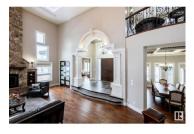

bath & a 4+tandem garage. It's the perfect blend of comfort & sophistication. You're greeted by a grand foyer that opens to expansive living spaces with 24ft ceilings bathed in natural light creating an inviting atmosphere that's perfect for both relaxation & entertaining. The heart of the home is the gourmet kitchen, featuring JennAir appliances, custom cabinetry, granite counters & a second kitchen. Whether you're a culinary enthusiast or gathering with loved ones, this kitchen is sure to inspire you. The primary suite boasts a spa-like ensuite, huge walk-in closet & a view of the pond youll love waking up to. Each bedroom has its own ensuite & walk-in closet allowing independent living.