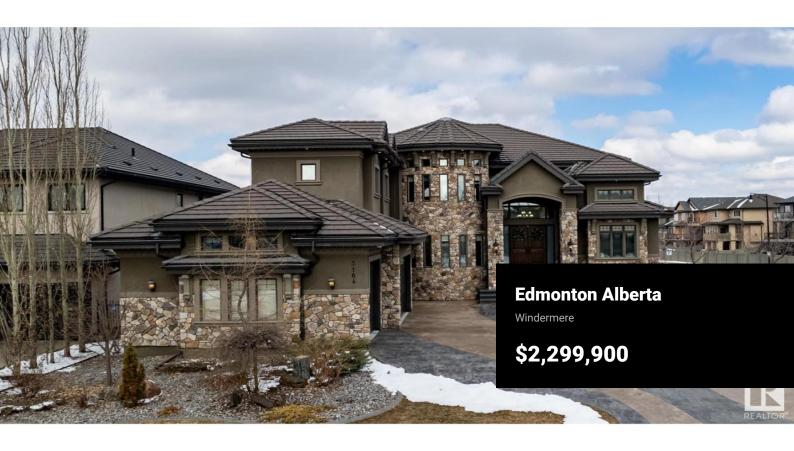

This stunning residence offers 7892sqft of living space with 6 bedrooms, 6.5 bath & a 4+tandem garage. It's the perfect blend of comfort & sophistication. You're greeted by a grand foyer that opens to expansive living spaces with 24ft ceilings bathed in natural light creating an inviting atmosphere that's perfect for both relaxation & entertaining. The heart of the home is the gourmet kitchen, featuring JennAir appliances, custom cabinetry, granite counters & a second kitchen. Whether you're a culinary enthusiast or gathering with loved ones, this kitchen is sure to inspire you. The primary suite boasts a spa-like ensuite, huge walk-in closet & a view of the pond you'll love waking up to. Each bedroom has its own ensuite & walk-in closet allowing independent living. Outside, you'll walk out onto an exclusive pond creating a serene view that's ideal for an evening stroll. You'll have a wealth of amenities at your doorstep, including parks, trails, a private recreation centre & the river is only steps away. (id:6769)