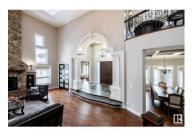

This stunning residence offers 7892sqft of living space with 6 bedrooms, 6.5 bath & a 4+tandem garage. It's the perfect blend of comfort & sophistication. You're greeted by a grand foyer that opens to expansive living spaces with 24ft ceilings bathed in natural light creating an inviting atmosphere that's perfect for both relaxation & entertaining. The heart of the home is the gourmet kitchen, featuring JennAir appliances, custom cabinetry, granite counters & a second kitchen. Whether you're a culinary enthusiast or gathering with loved ones, this kitchen is sure to inspire you. The primary suite boasts a spa-like ensuite, huge walk-in closet & a view of the pond you'll love waking up to. Each bedroom has its own ensuite & walk-in closet allowing independent living. Outside, you'll walk out onto an exclusive pond creating a serene view that's ideal for an evening stroll. You'll have a wealth of amenities at your doorstep, including parks, trails, a private recreation centre & the river is only steps away. (id:6769)