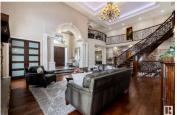

This stunning residence offers 7892sqft of living space with 6 bedrooms, 6.5 bath & a 4+tandem garage. It's the perfect blend of comfort & sophistication. You're greeted by a grand foyer that opens to expansive living spaces with 24ft ceilings bathed in natural light creating an inviting atmosphere that's perfect for both relaxation & entertaining. The heart of the home is the gourmet kitchen, featuring JennAir appliances, custom cabinetry, granite counters & a second kitchen. Whether you're a culinary enthusiast or gathering with loved ones, this kitchen is sure to inspire you. The primary suite boasts a spa-like ensuite, huge walk-in closet & a view of the pond you'll love waking up to. Each bedroom has its own ensuite & walk-in closet allowing independent living. Outside, you'll walk out onto an exclusive pond creating a serene view that's ideal for an evening stroll. You'll have a wealth of amenities at your doorstep, including parks, trails, a private recreation centre & the river is only steps away. (id:6769)