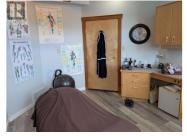

Main floor office space in a great location on 27th Street. The well known Mustard Seed building adjacent the Historic Vernon Courthouse. Currently a healthcare facility with 5 individual offices, large waiting area, , reception desk and built in shelving. Basement is currently set up as a staff lounge, kitchen, bathroom with shower, laundry area and lots of storage space. Four dedicated parking space run along the back with wheelchair ramp down to office. Call agent to arrange showings, RMT office is busy during working hours Mon-Fri. (id:6769)