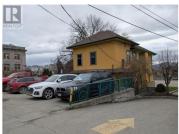

Main floor office space in a great location on 27th Street. The well known Mustard Seed building adjacent the Historic Vernon Courthouse. Currently a healthcare facility with 5 individual offices, large waiting area, , reception desk and built in shelving. Basement is currently set up as a staff lounge, kitchen, bathroom with shower, laundry area and lots of storage space. Four dedicated parking space run along the back with wheelchair ramp down to office. Call agent to arrange showings, RMT office is busy during working hours Mon-Fri. (id:6769)