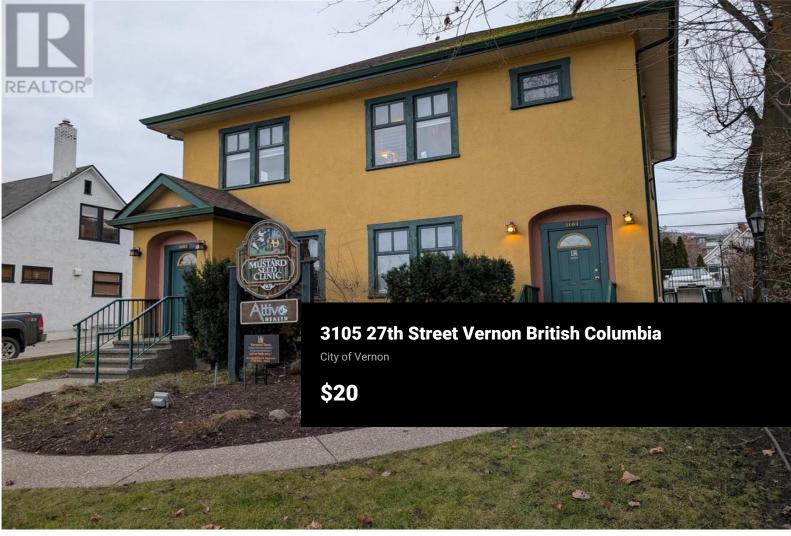

Main floor office space in a great location on 27th Street. The well known Mustard Seed building adjacent the Historic Vernon Courthouse. Currently a healthcare facility with 5 individual offices, large waiting area, , reception desk and built in shelving. Basement is currently set up as a staff lounge, kitchen, bathroom with shower, laundry area and lots of storage space. Four dedicated parking space run along the back with wheelchair ramp down to office. Call agent to arrange showings, RMT office is busy during working hours Mon-Fri. (id:6769)