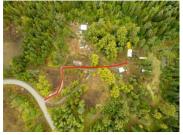

READY TO LIVE LIFE ON YOUR OWN TERMS? This STUNNING 116 Acre Parcel Has Something for Everyone!! Build your own private dream homestead here. Enjoy the the serene beauty of the Trinity Valley Area. Only 17 minutes to Enderby and 45 from Vernon so you are still within an hour of major box stores and necessities. There's timber value in the trees, there's at least 20 acres of clear land that could be in pasture. There is at least 20-30 acres of peat bog with rich black soil which could be worth alot if your interested in a business venture. Property has a creek running through it. This was the Seller's parents homestead for many, many years. House and Buildings have no value and sold AS IS WHERE IS. Most of the property is in ALR with a small section at the furthest corner not showing in ALR. Only \$12K an acre! Welcome to Life on Your Terms! (id:6769)