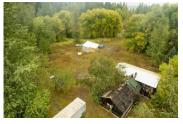

READY TO LIVE LIFE ON YOUR OWN TERMS? This STUNNING 116 Acre Parcel Has Something for Everyone!! Build your own private dream homestead here. Enjoy the the serene beauty of the Trinity Valley Area. Only 17 minutes to Enderby and 45 from Vernon so you are still within an hour of major box stores and necessities. There's timber value in the trees, there's at least 20 acres of clear land that could be in pasture. There is at least 20-30 acres of peat bog with rich black soil which could be worth alot if your interested in a business venture. Property has a creek running through it. This was the Seller's parents homestead for many, many years. House and Buildings have no value and sold AS IS WHERE IS. Most of the property is in ALR with a small section at the furthest corner not showing in ALR. Only \$12K an acre! Welcome to Life on Your Terms! (id:6769)