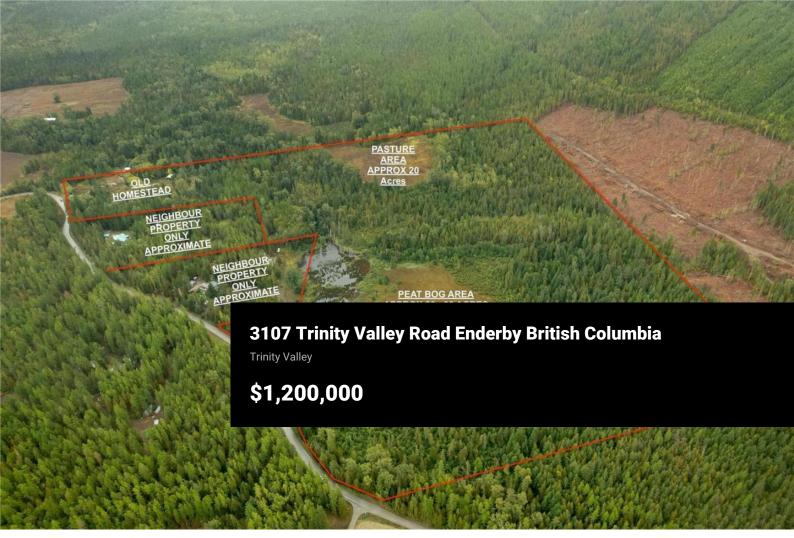

READY TO LIVE LIFE ON YOUR OWN TERMS? This STUNNING 116 Acre Parcel Has Something for Everyone!! Build your own private dream homestead here. Enjoy the the serene beauty of the Trinity Valley Area. Only 17 minutes to Enderby and 45 from Vernon so you are still within an hour of major box stores and necessities. There's timber value in the trees, there's at least 20 acres of clear land that could be in pasture. There is at least 20-30 acres of peat bog with rich black soil which could be worth alot if your interested in a business venture. Property has a creek running through it. This was the Seller's parents homestead for many, many years. House and Buildings have no value and sold AS IS WHERE IS. Most of the property is in ALR with a small section at the furthest corner not showing in ALR. Only \$12K an acre! Welcome to Life on Your Terms! (id:6769)