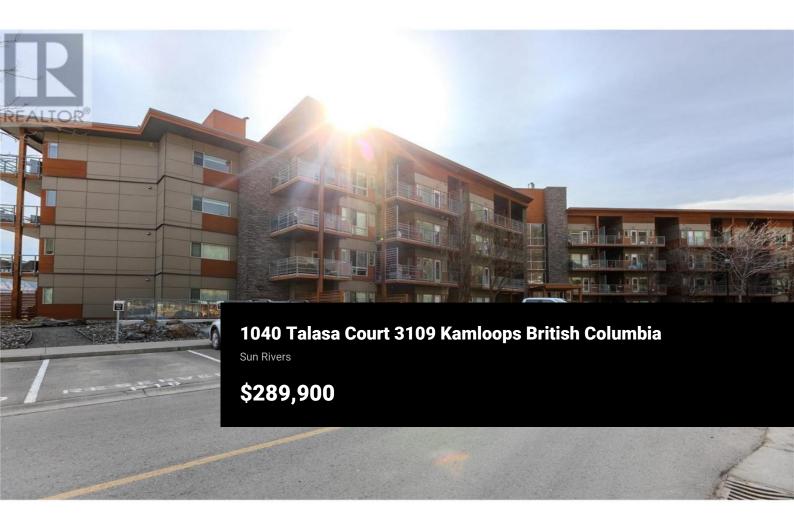

Sunlit Serenity at Paloma - Ground-Level with Stunning Views Welcome to Paloma at Talasa, nestled in the heart of the desirable Sun Rivers community! This pet-friendly, ground-level apartment offers a rare blend of convenience, comfort, and breathtaking scenery. Step onto your expansive patio and take in the stunning views of the South Thompson Valley and river, all while enjoying direct access to the lush communal green space--a dream for pet owners! Inside, the open-concept layout is designed for modern living, featuring sleek stainless-steel appliances, granite countertops, and a brand-new central HVAC unit for year-round comfort. Cozy up by the fireplace, take advantage of insuite laundry, and enjoy the energy efficiency of geothermal heating and cooling. Additional perks include a private storage locker, secure underground parking, and a spacious elevator for easy access. Surrounded by the awardwinning Sun Rivers Golf Course, this home is perfect for golf enthusiasts, firsttime buyers, savvy investors, or those looking to downsize. With downtown Kamloops just 5 minutes away and Sun Peaks only 45 minutes up the road, this prime location offers the best of both worlds--urban convenience and outdoor adventure. Don't miss your chance to call this spectacular Sun Rivers retreat your own! (id:6769)