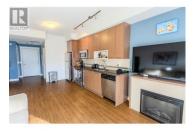

Sunlit Serenity at Paloma - Ground-Level with Stunning Views Welcome to Paloma at Talasa, nestled in the heart of the desirable Sun Rivers community! This pet-friendly, ground-level apartment offers a rare blend of convenience, comfort, and breathtaking scenery. Step onto your expansive patio and take in the stunning views of the South Thompson Valley and river, all while enjoying direct access to the lush communal green space--a dream for pet owners! Inside, the open-concept layout is designed for modern living, featuring sleek stainless-steel appliances, granite countertops, and a brand-new central HVAC unit for year-round comfort. Cozy up by the fireplace, take advantage of insuite laundry, and enjoy the energy efficiency of geothermal heating and cooling. Additional perks include a private storage locker, secure underground parking, and a spacious elevator for easy access. Surrounded by the awardwinning Sun Rivers Golf Course, this home is perfect for golf enthusiasts, firsttime buyers, savvy investors, or those looking to downsize. With downtown Kamloops just 5 minutes away and Sun Peaks only 45 minutes up the road, this prime location offers the best of both worlds--urban convenience and outdoor adventure. Don't miss your chance to call this spectacular Sun Rivers retreat your own! (id:6769)