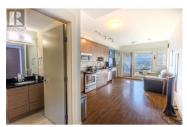

Sunlit Serenity at Paloma - Ground-Level with Stunning Views Welcome to Paloma at Talasa, nestled in the heart of the desirable Sun Rivers community! This pet-friendly, ground-level apartment offers a rare blend of convenience, comfort, and breathtaking scenery. Step onto your expansive patio and take in the stunning views of the South Thompson Valley and river, all while enjoying direct access to the lush communal green space--a dream for pet owners! Inside, the open-concept layout is designed for modern living, featuring sleek stainless-steel appliances, granite countertops, and a brand-new central HVAC unit for year-round comfort. Cozy up by the fireplace, take advantage of insuite laundry, and enjoy the energy efficiency of geothermal heating and cooling. Additional perks include a private storage locker, secure underground parking, and a spacious elevator for easy access. Surrounded by the awardwinning Sun Rivers Golf Course, this home is perfect for golf enthusiasts, firsttime buyers, savvy investors, or those looking to downsize. With downtown Kamloops just 5 minutes away and Sun Peaks only 45 minutes up the road, this prime location offers the best of both worlds--urban convenience and outdoor adventure. Don't miss your chance to call this spectacular Sun Rivers retreat your own! (id:6769)