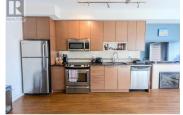

Sunlit Serenity at Paloma - Ground-Level with Stunning Views Welcome to Paloma at Talasa, nestled in the heart of the desirable Sun Rivers community! This pet-friendly, ground-level apartment offers a rare blend of convenience, comfort, and breathtaking scenery. Step onto your expansive patio and take in the stunning views of the South Thompson Valley and river, all while enjoying direct access to the lush communal green space--a dream for pet owners! Inside, the open-concept layout is designed for modern living, featuring sleek stainless-steel appliances, granite countertops, and a brand-new central HVAC unit for year-round comfort. Cozy up by the fireplace, take advantage of insuite laundry, and enjoy the energy efficiency of geothermal heating and cooling. Additional perks include a private storage locker, secure underground parking, and a spacious elevator for easy access. Surrounded by the awardwinning Sun Rivers Golf Course, this home is perfect for golf enthusiasts, firsttime buyers, savvy investors, or those looking to downsize. With downtown Kamloops just 5 minutes away and Sun Peaks only 45 minutes up the road, this prime location offers the best of both worlds--urban convenience and outdoor adventure. Don't miss your chance to call this spectacular Sun Rivers retreat your own! (id:6769)