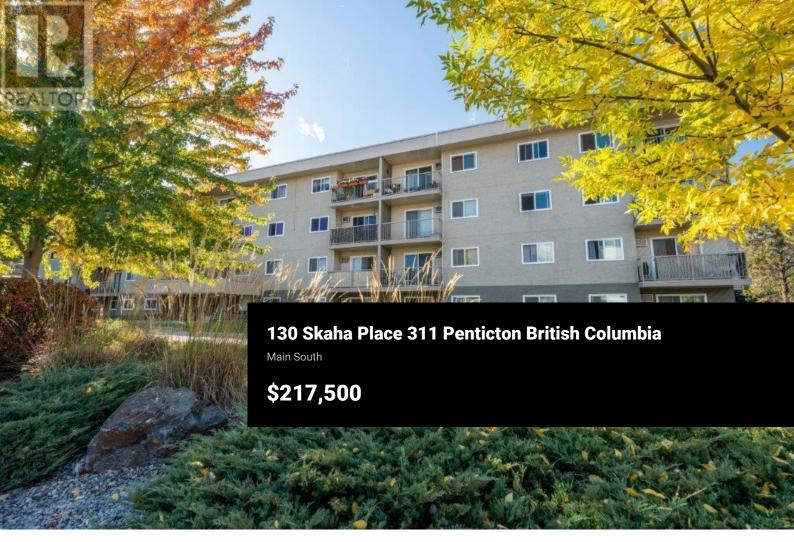

Vacant and ready to move in! Welcome to this one bedroom, one bath condo in the Best location across from Shaha Beach and Park. Functional open layout with north facing patio for cool evenings on the deck. Freshly painted with low maintenance laminate flooring and energy efficient vinyl windows. Fridge, stove and wall a/c included, plus a spacious storage room in unit. Ideal for first time home buyers or vacation getaway with easy access to all amenities, tennis courts, restaurants, marina, shopping and more. Rentals allowed. Call for a viewing today. (id:6769)