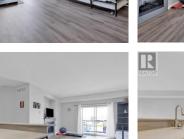

## 250 WATERFORD Avenue 311 Penticton British Columbia Main South

\$449,900

IR

Spacious TOP FLOOR 1,063 SF condo has 9 FT ceilings, electric fireplace, inverter system for heating and cooling with generous 2 bed 2 full bath & walk through master closet & en-suite. Separate laundry room, heat pump, HW tank. Then gas range, granite countertops, stainless appliances in the kitchen. Vinyl click flooring and modern trim, doors and casings are very contemporary / current. Views to the mountains to North, large sundeck with pergola for afternoon shade. South end of Penticton location will afford you terrific access to Skaha Lake, 10 min walk away to the best beach in the Okanagan. Excellent amenities near, beach, highway access, airport, shopping, wineries, hospital, transit. Bylaws permit 1 dog or 1 cat, no age restrictions, 3-month min rental. 2 parking and a storage unit, WOW! COMPLETE PACKAGE (id:6769)