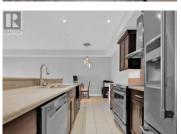

## 250 WATERFORD Avenue 311 Penticton British Columbia Main South

\$449,900

IR

Spacious TOP FLOOR 1,063 SF condo has 9 FT ceilings, electric fireplace, inverter system for heating and cooling with generous 2 bed 2 full bath & walk through master closet & en-suite. Separate laundry room, heat pump, HW tank. Then gas range, granite countertops, stainless appliances in the kitchen. Vinyl click flooring and modern trim, doors and casings are very contemporary / current. Views to the mountains to North, large sundeck with pergola for afternoon shade. South end of Penticton location will afford you terrific access to Skaha Lake, 10 min walk away to the best beach in the Okanagan. Excellent amenities near, beach, highway access, airport, shopping, wineries, hospital, transit. Bylaws permit 1 dog or 1 cat, no age restrictions, 3-month min rental. 2 parking and a storage unit, WOW! COMPLETE PACKAGE (id:6769)