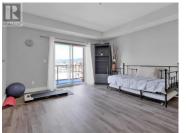

## 250 WATERFORD Avenue 311 Penticton British Columbia Main South

\$449,900

IR

Spacious TOP FLOOR 1,063 SF condo has 9 FT ceilings, electric fireplace, inverter system for heating and cooling with generous 2 bed 2 full bath & walk through master closet & en-suite. Separate laundry room, heat pump, HW tank. Then gas range, granite countertops, stainless appliances in the kitchen. Vinyl click flooring and modern trim, doors and casings are very contemporary / current. Views to the mountains to North, large sundeck with pergola for afternoon shade. South end of Penticton location will afford you terrific access to Skaha Lake, 10 min walk away to the best beach in the Okanagan. Excellent amenities near, beach, highway access, airport, shopping, wineries, hospital, transit. Bylaws permit 1 dog or 1 cat, no age restrictions, 3-month min rental. 2 parking and a storage unit, WOW! COMPLETE PACKAGE (id:6769)