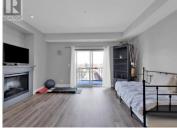

Spacious TOP FLOOR 1,063 SF condo has 9 FT ceilings, electric fireplace, inverter system for heating and cooling with generous 2 bed 2 full bath & walk through master closet & en-suite. Separate laundry room, heat pump, HW tank. Then gas range, granite countertops, stainless appliances in the kitchen. Vinyl click flooring and modern trim, doors and casings are very contemporary / current. Views to the mountains to North, large sundeck with pergola for afternoon shade. South end of Penticton location will afford you terrific access to Skaha Lake, 10 min walk away to the best beach in the Okanagan. Excellent amenities near, beach, highway access, airport, shopping, wineries, hospital, transit. Bylaws permit 1 dog or 1 cat, no age restrictions, 3-month min rental. 2 parking and a storage unit, WOW! COMPLETE PACKAGE (id:6769)