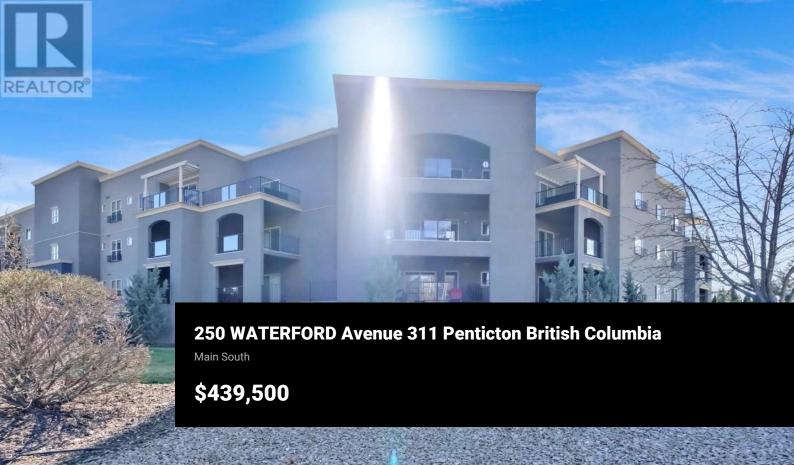

Spacious TOP FLOOR 1,063 SF condo has 9 FT ceilings, electric fireplace, inverter system for heating and cooling with generous 2 bed 2 full bath & walk through master closet & en-suite. Separate laundry room, heat pump, HW tank. Then gas range, granite countertops, stainless appliances in the kitchen. Vinyl click flooring and modern trim, doors and casings are very contemporary / current. Views to the mountains to North, large sundeck with pergola for afternoon shade. South end of Penticton location will afford you terrific access to Skaha Lake, 10 min walk away to the best beach in the Okanagan. Excellent amenities near, beach, highway access, airport, shopping, wineries, hospital, transit. Bylaws permit 1 dog or 1 cat, no age restrictions, 3-month min rental. 2 parking and a storage unit, WOW! COMPLETE PACKAGE (id:6769)