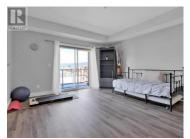

Spacious TOP FLOOR 1,063 SF condo has 9 FT ceilings, electric fireplace, inverter system for heating and cooling with generous 2 bed 2 full bath & walk through master closet & en-suite. Separate laundry room, heat pump, HW tank. Then gas range, granite countertops, stainless appliances in the kitchen. Vinyl click flooring and modern trim, doors and casings are very contemporary / current. Views to the mountains to North, large sundeck with pergola for afternoon shade. South end of Penticton location will afford you terrific access to Skaha Lake, 10 min walk away to the best beach in the Okanagan. Excellent amenities near, beach, highway access, airport, shopping, wineries, hospital, transit. Bylaws permit 1 dog or 1 cat, no age restrictions, 3-month min rental. 2 parking and a storage unit, WOW! COMPLETE PACKAGE (id:6769)