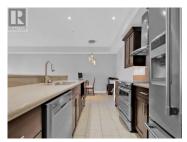

Spacious TOP FLOOR 1,063 SF condo has 9 FT ceilings, electric fireplace, inverter system for heating and cooling with generous 2 bed 2 full bath & walk through master closet & en-suite. Separate laundry room, heat pump, HW tank. Then gas range, granite countertops, stainless appliances in the kitchen. Vinyl click flooring and modern trim, doors and casings are very contemporary / current. Views to the mountains to North, large sundeck with pergola for afternoon shade. South end of Penticton location will afford you terrific access to Skaha Lake, 10 min walk away to the best beach in the Okanagan. Excellent amenities near, beach, highway access, airport, shopping, wineries, hospital, transit. Bylaws permit 1 dog or 1 cat, no age restrictions, 3-month min rental. 2 parking and a storage unit, WOW! COMPLETE PACKAGE (id:6769)