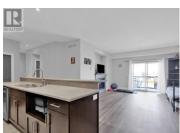

Spacious TOP FLOOR 1,063 SF condo has 9 FT ceilings, electric fireplace, inverter system for heating and cooling with generous 2 bed 2 full bath & walk through master closet & en-suite. Separate laundry room, heat pump, HW tank. Then gas range, granite countertops, stainless appliances in the kitchen. Vinyl click flooring and modern trim, doors and casings are very contemporary / current. Views to the mountains to North, large sundeck with pergola for afternoon shade. South end of Penticton location will afford you terrific access to Skaha Lake, 10 min walk away to the best beach in the Okanagan. Excellent amenities near, beach, highway access, airport, shopping, wineries, hospital, transit. Bylaws permit 1 dog or 1 cat, no age restrictions, 3-month min rental. 2 parking and a storage unit, WOW! COMPLETE PACKAGE (id:6769)