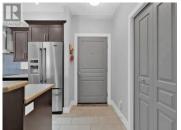

Spacious TOP FLOOR 1,063 SF condo has 9 FT ceilings, electric fireplace, inverter system for heating and cooling with generous 2 bed 2 full bath & walk through master closet & en-suite. Separate laundry room, heat pump, HW tank. Then gas range, granite countertops, stainless appliances in the kitchen. Vinyl click flooring and modern trim, doors and casings are very contemporary / current. Views to the mountains to North, large sundeck with pergola for afternoon shade. South end of Penticton location will afford you terrific access to Skaha Lake, 10 min walk away to the best beach in the Okanagan. Excellent amenities near, beach, highway access, airport, shopping, wineries, hospital, transit. Bylaws permit 1 dog or 1 cat, no age restrictions, 3-month min rental. 2 parking and a storage unit, WOW! COMPLETE PACKAGE (id:6769)