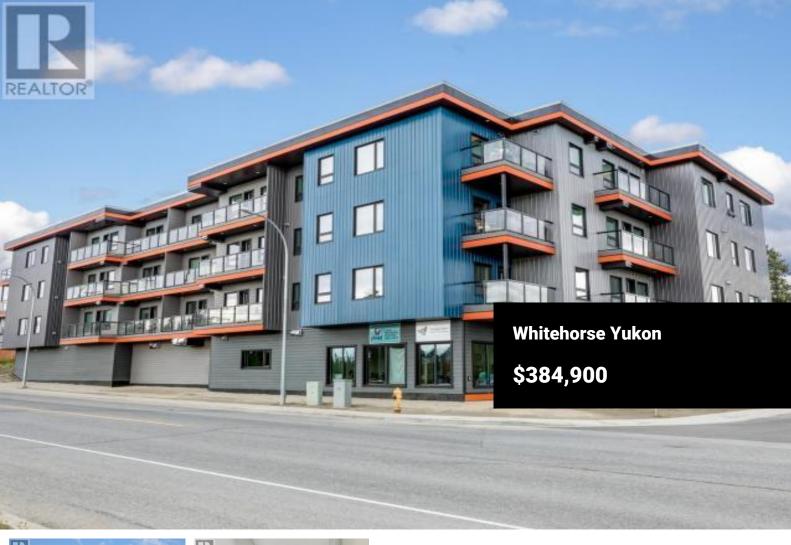

Welcome to 311 - 420 Range Road, a stunning condo in the heart of Takhini. This third-floor, 1-bedroom, 1-bathroom unit offers 640 sq.ft of modern living, just minutes from downtown Whitehorse. Step into a spacious entry featuring a walk-in closet and laundry room. The sleek kitchen boasts dark laminate countertops and stainless steel appliances, blending style with functionality. The cozy living area gets natural light from large window offering serene nature views. Step onto your private, west-facing balcony, perfect for unwinding in the evening sun. The well-sized primary bedroom includes a built-in platform bed and wardrobes, maximizing comfort and storage. The clean, modern 4-piece bathroom completes the suite. One powered parking space and an exclusive-use storage locker. Located near transit, trails, Canada Games Centre, and downtown amenities, this move-in-ready condo combines convenience, style, and comfort. Condo fees of \$315/month cover essential services. VIDEO TOUR (id:6769)