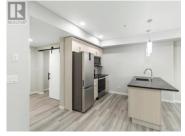

Welcome to 311 - 420 Range Road, a stunning condo in the heart of Takhini. This third-floor, 1-bedroom, 1-bathroom unit offers 640 sq.ft of modern living, just minutes from downtown Whitehorse. Step into a spacious entry featuring a walk-in closet and laundry room. The sleek kitchen boasts dark laminate countertops and stainless steel appliances, blending style with functionality. The cozy living area gets natural light from large window offering serene nature views. Step onto your private, west-facing balcony, perfect for unwinding in the evening sun. The well-sized primary bedroom includes a built-in platform bed and wardrobes, maximizing comfort and storage. The clean, modern 4-piece bathroom completes the suite. One powered parking space and an exclusive-use storage locker. Located near transit, trails, Canada Games Centre, and downtown amenities, this move-in-ready condo combines convenience, style, and comfort. Condo fees of \$315/month cover essential services. VIDEO TOUR (id:6769)