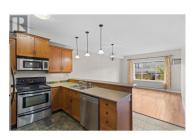

This lovely downtown unit is priced to sell and has quick access to shopping, hospital, Sandman Centre and walking trails - a true lock and go lifestyle for snowbirds! The main level includes open plan kitchen with SS appliances, breakfast bar, dining room and living room with access to sundeck. Also on this floor is a secondary bedroom, 4 pc bath and good sized laundry room. Upstairs you'll find a large master suite with huge w/in closet, 3 pc bath, another balcony and b/i bookshelves. Virtually staged photos show you the possibilities! Quick possession possible! (id:6769)