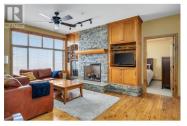

Welcome to this never been on the market, spectacular unit at The Aspens. Walk in and be greeted by the bright and welcoming floorplan featuring views of the Monashee Mountains. Relax and entertain in the spacious living area with cozy gas fireplace surrounded by brick and a built-in wine rack and cooler for apres ski. The kitchen features SS appliances, granite countertops, and eatup bar. Unwind after a day on the slopes in the private hot tub overlooking the view. Good sized bedrooms with plenty of space for the whole family. Other features include slate flooring, hardwood floors, spacious entryway, and plenty of windows to enjoy the view and to allow in tons of natural light. This unit is completely turn-key and offers the best and highly coveted ski-in/ski-out access to 6 lifts. Laundry in unit, heated underground parking, and storage locker for extra convenience. Use this mountain retreat as a family friendly vacation home or create income by using as a rental investment (no rental restrictions) Well run strata with full-time building manager on site. LIVE WHERE YOU PLAY! Exempt from Foreign Buyer Ban, Foreign buyers tax, speculation tax, empty home tax, and short term rental ban. (id:6769)