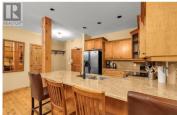

Welcome to this never been on the market, spectacular unit at The Aspens. Walk in and be greeted by the bright and welcoming floorplan featuring views of the Monashee Mountains. Relax and entertain in the spacious living area with cozy gas fireplace surrounded by brick and a built-in wine rack and cooler for apres ski. The kitchen features SS appliances, granite countertops, and eatup bar. Unwind after a day on the slopes in the private hot tub overlooking the view. Good sized bedrooms with plenty of space for the whole family. Other features include slate flooring, hardwood floors, spacious entryway, and plenty of windows to enjoy the view and to allow in tons of natural light. This unit is completely turn-key and offers the best and highly coveted ski-in/ski-out access to 6 lifts. Laundry in unit, heated underground parking, and storage locker for extra convenience. Use this mountain retreat as a family friendly vacation home or create income by using as a rental investment (no rental restrictions) Well run strata with full-time building manager on site. LIVE WHERE YOU PLAY! Exempt from Foreign Buyer Ban, Foreign buyers tax, speculation tax, empty home tax, and short term rental ban. (id:6769)