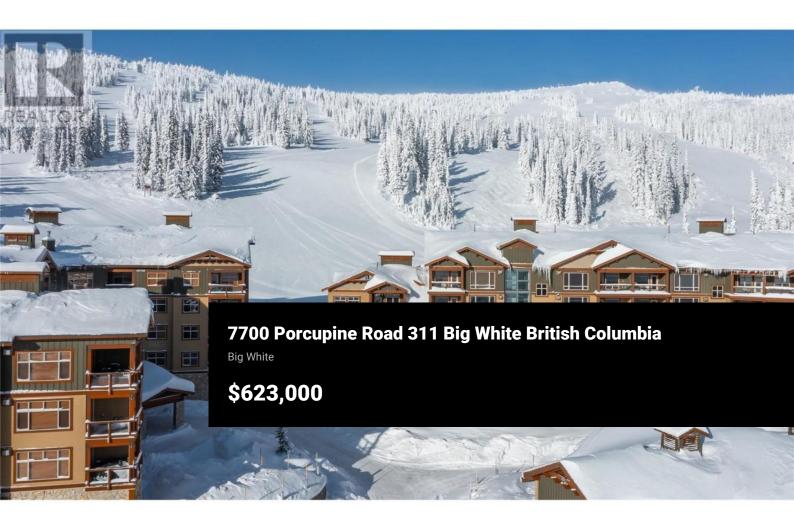

Welcome to this never been on the market, spectacular unit at The Aspens. Walk in and be greeted by the bright and welcoming floorplan featuring views of the Monashee Mountains. Relax and entertain in the spacious living area with cozy gas fireplace surrounded by brick and a built-in wine rack and cooler for apres ski. The kitchen features SS appliances, granite countertops, and eatup bar. Unwind after a day on the slopes in the private hot tub overlooking the view. Good sized bedrooms with plenty of space for the whole family. Other features include slate flooring, hardwood floors, spacious entryway, and plenty of windows to enjoy the view and to allow in tons of natural light. This unit is completely turn-key and offers the best and highly coveted ski-in/ski-out access to 6 lifts. Laundry in unit, heated underground parking, and storage locker for extra convenience. Use this mountain retreat as a family friendly vacation home or create income by using as a rental investment (no rental restrictions) Well run strata with full-time building manager on site. LIVE WHERE YOU PLAY! Exempt from Foreign Buyer Ban, Foreign buyers tax, speculation tax, empty home tax, and short term rental ban. (id:6769)