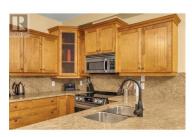

Welcome to this never been on the market, spectacular unit at The Aspens. Walk in and be greeted by the bright and welcoming floorplan featuring views of the Monashee Mountains. Relax and entertain in the spacious living area with cozy gas fireplace surrounded by brick and a built-in wine rack and cooler for apres ski. The kitchen features SS appliances, granite countertops, and eatup bar. Unwind after a day on the slopes in the private hot tub overlooking the view. Good sized bedrooms with plenty of space for the whole family. Other features include slate flooring, hardwood floors, spacious entryway, and plenty of windows to enjoy the view and to allow in tons of natural light. This unit is completely turn-key and offers the best and highly coveted ski-in/ski-out access to 6 lifts. Laundry in unit, heated underground parking, and storage locker for extra convenience. Use this mountain retreat as a family friendly vacation home or create income by using as a rental investment (no rental restrictions) Well run strata with full-time building manager on site. LIVE WHERE YOU PLAY! Exempt from Foreign Buyer Ban, Foreign buyers tax, speculation tax, empty home tax, and short term rental ban. (id:6769)