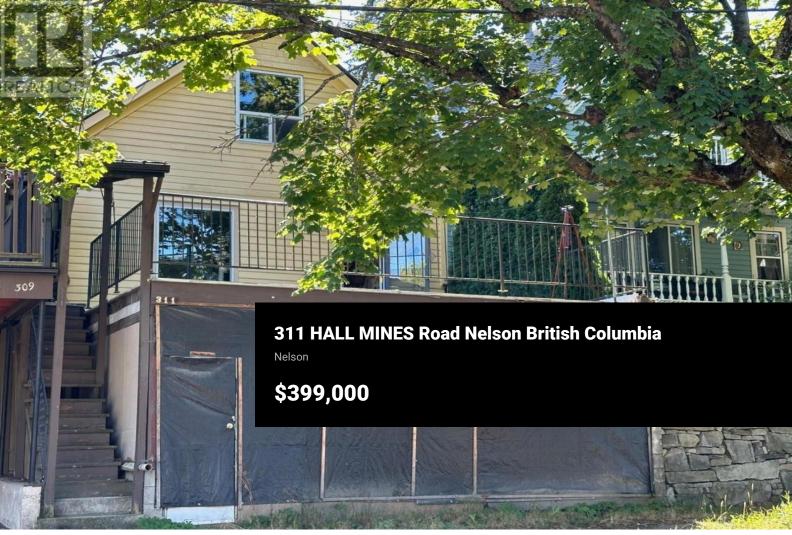

**RE/MAX Kelowna** 100-1553 Harvey Avenue Kelowna, BC, Canada

This home is conveniently located in the Lower Uphill area of Nelson and is a short walk from downtown, schools, corner coffee shop and more. 2 Bedroom & 1 bath + an additional room that could be fitted out to be a third bedroom on 25'x61' lot. Currently rented to a very long term tenant the home has had routine maintenance but is showing its age. The living room opens onto a 22 x 20 deck which looks the street below with Elephant Mountain in the background and is afforded shade and privacy from the abundant trees on the boulevard. 24 Hour notice to view is required as per tenancy. (id:6769)