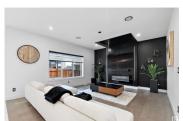

Absolutely STUNNING 2944 sq. ft. 2 story with 4 BEDROOMS UP, a main floor den/bed & 5 FULL BATHS, a TRIPLE GARAGE & PRIVATE SIDE DOOR TO the BASEMENT! Fabulous MIX of MODERN & CONVIENENCE from the sweeping GLASS STAIRCASE in the FOYER to the SUNLIT GREAT ROOM with gorgeous FEATURE WALL, FIREPLACE & HARDWOOD FLOORS. The chefs DREAM KITCHEN offers CONTRASTING CABINETRY, brass accents, contemporary QUARTZ counters, coffee center, INDUCTION COOKTOP, UPGRADED STAINLESS APPLIANCES plus a convenient SPICE KITCHEN & PANTRY! The gracious dining room offers a built in quartz desk & provides access to the DECK & FENCED, LOW MAINTENANCE YARD. The main floor DEN/BED features double doors & a closet, a full bath, laundry & garage access complete the main. Up the stairs to a cozy BONUS ROOM with BI's, 2 BEDROOMS with full baths & 2 SPACIOUS PRIMARY SUITES have RAISED CEILINGS, walk in closets, CUSTOM PAINT, one with JETTED TUB & FIREPLACE, the other with a 4 pc. bath. The basement is partitioned & framed! IT'S AMAZING! (id:6769)