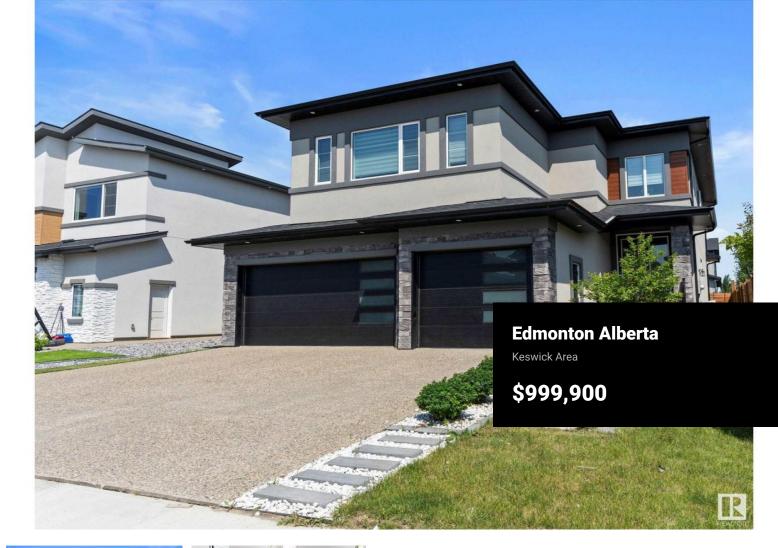

Absolutely STUNNING 2944 sq. ft. 2 story with 4 BEDROOMS UP, a main floor den/bed & 5 FULL BATHS, a TRIPLE GARAGE & PRIVATE SIDE DOOR TO the BASEMENT! Fabulous MIX of MODERN & CONVIENENCE from the sweeping GLASS STAIRCASE in the FOYER to the SUNLIT GREAT ROOM with gorgeous FEATURE WALL, FIREPLACE & HARDWOOD FLOORS. The chefs DREAM KITCHEN offers CONTRASTING CABINETRY, brass accents, contemporary QUARTZ counters, coffee center, INDUCTION COOKTOP, UPGRADED STAINLESS APPLIANCES plus a convenient SPICE KITCHEN & PANTRY! The gracious dining room offers a built in quartz desk & provides access to the DECK & FENCED, LOW MAINTENANCE YARD. The main floor DEN/BED features double doors & a closet, a full bath, laundry & garage access complete the main. Up the stairs to a cozy BONUS ROOM with BI's, 2 BEDROOMS with full baths & 2 SPACIOUS PRIMARY SUITES have RAISED CEILINGS, walk in closets, CUSTOM PAINT, one with JETTED TUB & FIREPLACE, the other with a 4 pc. bath. The basement is partitioned & framed! IT'S AMAZING! (id:6769)