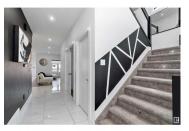

Absolutely STUNNING 2944 sq. ft. 2 story, 4 BEDROOMS UP, all with ENSUITE & WI CLOSET, BED/DEN on MAIN WITH BATH, a TRIPLE GARAGE & PRIVATE SIDE DOOR TO the BASEMENT! Fabulous MIX of MODERN & CONVIENENCE from the sweeping GLASS STAIRCASE in the FOYER to the SUNLIT GREAT ROOM with gorgeous FEATURE WALL, FIREPLACE & HARDWOOD FLOORS. The DREAM KITCHEN offers CONTRASTING CABINETRY, brass accents, contemporary QUARTZ counters, coffee center, INDUCTION COOKTOP, UPGRADED STAINLESS APPLIANCES plus a convenient SPICE KITCHEN & PANTRY! The dining room offers a built in quartz desk & provides access to the DECK & FENCED, LOW MAINTENANCE YARD. The main floor DEN/BED features double doors & a closet, a full bath, laundry & garage access complete the main. Up the stairs to a cozy BONUS ROOM with BI's, 2 BEDROOMS with full baths & 2 SPACIOUS PRIMARY SUITES have RAISED CEILINGS, walk in closets, CUSTOM PAINT, one with JETTED TUB & FIREPLACE, the other with a 4 pc. bath. The basement is partitioned & framed! IT'S AMAZING! (id:6769)