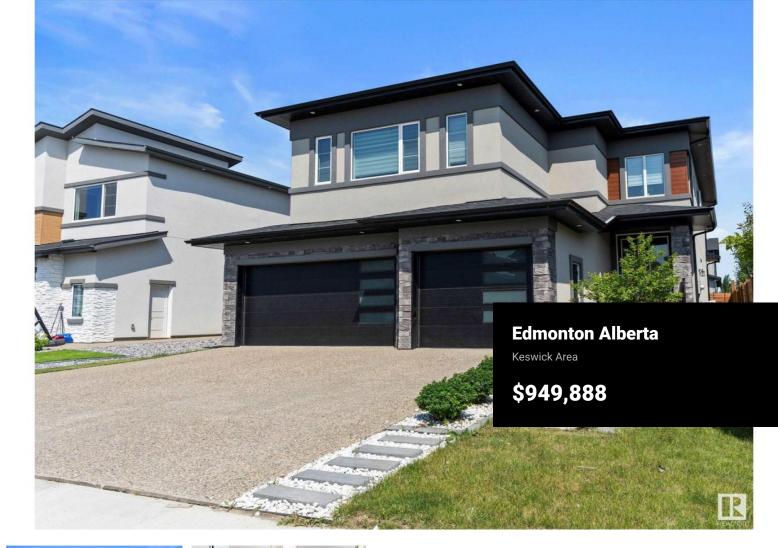

Absolutely STUNNING 2944 sq. ft. 2 story, 4 BEDROOMS UP, all with ENSUITE & WI CLOSET, BED/DEN on MAIN WITH BATH, a TRIPLE GARAGE & PRIVATE SIDE DOOR TO the BASEMENT! Fabulous MIX of MODERN & CONVIENENCE from the sweeping GLASS STAIRCASE in the FOYER to the SUNLIT GREAT ROOM with gorgeous FEATURE WALL, FIREPLACE & HARDWOOD FLOORS. The DREAM KITCHEN offers CONTRASTING CABINETRY, brass accents, contemporary QUARTZ counters, coffee center, INDUCTION COOKTOP, UPGRADED STAINLESS APPLIANCES plus a convenient SPICE KITCHEN & PANTRY! The dining room offers a built in quartz desk & provides access to the DECK & FENCED, LOW MAINTENANCE YARD. The main floor DEN/BED features double doors & a closet, a full bath, laundry & garage access complete the main. Up the stairs to a cozy BONUS ROOM with BI's, 2 BEDROOMS with full baths & 2 SPACIOUS PRIMARY SUITES have RAISED CEILINGS, walk in closets, CUSTOM PAINT, one with JETTED TUB & FIREPLACE, the other with a 4 pc. bath. The basement is partitioned & framed! IT'S AMAZING! (id:6769)