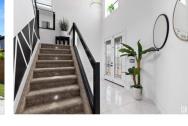

Absolutely STUNNING 2944 sq. ft. 2 story, 4 BEDROOMS UP, all with ENSUITE & WI CLOSET, BED/DEN on MAIN WITH BATH, a TRIPLE GARAGE & PRIVATE SIDE DOOR TO the BASEMENT! Fabulous MIX of MODERN & CONVIENENCE from the sweeping GLASS STAIRCASE in the FOYER to the SUNLIT GREAT ROOM with gorgeous FEATURE WALL, FIREPLACE & HARDWOOD FLOORS. The DREAM KITCHEN offers CONTRASTING CABINETRY, brass accents, contemporary QUARTZ counters, coffee center, INDUCTION COOKTOP, UPGRADED STAINLESS APPLIANCES plus a convenient SPICE KITCHEN & PANTRY! The dining room offers a built in quartz desk & provides access to the DECK & FENCED, LOW MAINTENANCE YARD. The main floor DEN/BED features double doors & a closet, a full bath, laundry & garage access complete the main. Up the stairs to a cozy BONUS ROOM with BI's, 2 BEDROOMS with full baths & 2 SPACIOUS PRIMARY SUITES have RAISED CEILINGS, walk in closets, CUSTOM PAINT, one with JETTED TUB & FIREPLACE, the other with a 4 pc. bath. The basement is partitioned & framed! IT'S AMAZING! (id:6769)