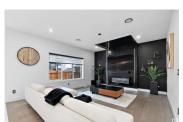

Absolutely STUNNING 2944 sq. ft. 2 story, 4 BEDROOMS UP, all with ENSUITE & WI CLOSET, BED/DEN on MAIN WITH BATH, a TRIPLE GARAGE & PRIVATE SIDE DOOR TO the BASEMENT! Fabulous MIX of MODERN & CONVIENENCE from the sweeping GLASS STAIRCASE in the FOYER to the SUNLIT GREAT ROOM with gorgeous FEATURE WALL, FIREPLACE & HARDWOOD FLOORS. The DREAM KITCHEN offers CONTRASTING CABINETRY, brass accents, contemporary QUARTZ counters, coffee center, INDUCTION COOKTOP, UPGRADED STAINLESS APPLIANCES plus a convenient SPICE KITCHEN & PANTRY! The dining room offers a built in quartz desk & provides access to the DECK & FENCED, LOW MAINTENANCE YARD. The main floor DEN/BED features double doors & a closet, a full bath, laundry & garage access complete the main. Up the stairs to a cozy BONUS ROOM with BI's, 2 BEDROOMS with full baths & 2 SPACIOUS PRIMARY SUITES have RAISED CEILINGS, walk in closets, CUSTOM PAINT, one with JETTED TUB & FIREPLACE, the other with a 4 pc. bath. The basement is partitioned & framed! IT'S AMAZING! (id:6769)