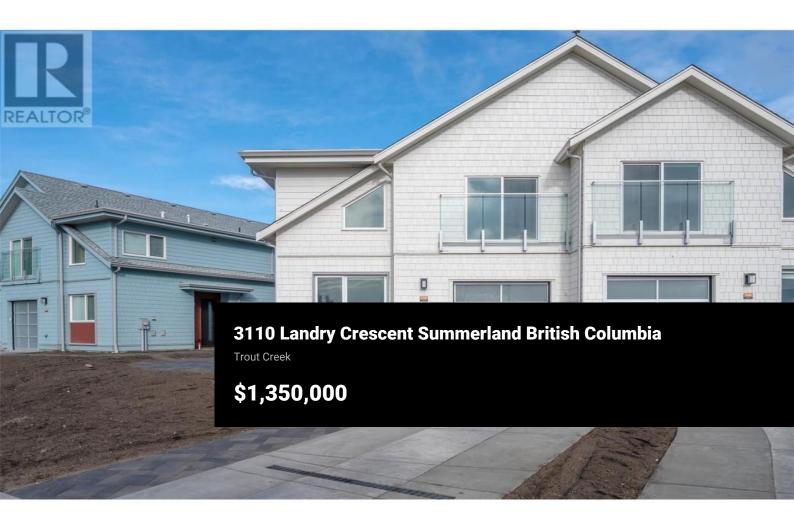

Welcome to 3110 Landry Crescent located in a premium lakefront location in desirable Trout Creek, Summerland. This brand new home was just recently completed and is now offered for sale for you to take advantage of! 1,802 sqft two storey half duplex with 3 bedrooms plus a den and 3 bathrooms. Floor to ceiling windows, creating open and airy spaces with full on natural light. Wood grain luxury vinyl flooring throughout the home, recessed pot lights, Gas fireplace, wine fridge, on-demand hot water system, ductless mini-split AC and heat recovery ventilation system, garage roughed in for EV charging port. Modern panel custom cabinetry in kitchen with integrated Fisher & Paykal French door refrigerator, dishwasher, gas range and hood, with butcher block kitchen island. Covered patio with outdoor kitchen - complete with natural gas BBQ, BBQ cabinet and fridge. Only steps to Okanagan Lake and the protected lakefront ensures the natural landscape to be protected. Exclusive clubhouse includes a common pool, hot tub, fire pit, entertainment lounge, communal deck and fitness centre with your strata fee of \$438.12. 2/5/10 new home warranty in place. Contact the listing agent today to see this immaculate home! (id:6769)