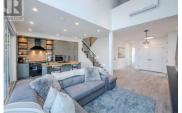

Welcome to 3110 Landry Crescent located in a premium lakefront location in desirable Trout Creek, Summerland. This brand new home was just recently completed and is now offered for sale for you to take advantage of! 1,802 sqft two storey half duplex with 3 bedrooms plus a den and 3 bathrooms. Floor to ceiling windows, creating open and airy spaces with full on natural light. Wood grain luxury vinyl flooring throughout the home, recessed pot lights, Gas fireplace, wine fridge, on-demand hot water system, ductless mini-split AC and heat recovery ventilation system, garage roughed in for EV charging port. Modern panel custom cabinetry in kitchen with integrated Fisher & Paykal French door refrigerator, dishwasher, gas range and hood, with butcher block kitchen island. Covered patio with outdoor kitchen - complete with natural gas BBQ, BBQ cabinet and fridge. Only steps to Okanagan Lake and the protected lakefront ensures the natural landscape to be protected. Exclusive clubhouse includes a common pool, hot tub, fire pit, entertainment lounge, communal deck and fitness centre with your strata fee of \$438.12. 2/5/10 new home warranty in place. Contact the listing agent today to see this immaculate home! (id:6769)