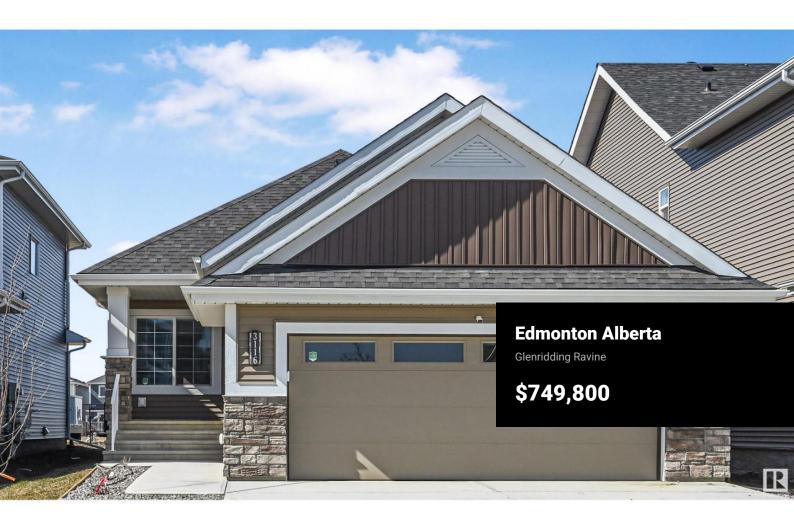

Quality built BUGNALOW by Landmark Homes in Saxony Glen. A rare find in Southwest Edmonton! This home is practically like new & heavily upgraded. Wide lot creates a nice curb appeal & allows for a sunny den w/ oversized windows. Open concept living rm, dining rm & kitchen looks onto the park behind. Dream kitchen w/ so many upgrades: full height Gem Cabinetry, extended counters/cabinets, undermount lighting, stainless steel appliances (incl gas stove & wall oven) & garburator. 9' ceilings carry from the living space into the primary bedrm. Ensuite upgraded w/ ceiling height tile throughout, extra storage w/ vanity tower, large soaker tub plus sizeable closet! Main floor complete w/ pantry, 2pc washroom & mudroom/laundry w/ built-in storage! Downstairs is fully finished w/ wet bar, rec space (pool table can stay), second living area, 3pc bathroom & 2 large bedrooms w/ oversized windows. Backyard boasts massive deck & landscaping! Energy efficient home w/ high-velocity heating, hot H2O on demand, HRV & AC! (id:6769)