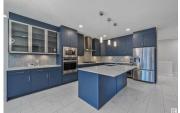

Quality built BUGNALOW by Landmark Homes in Saxony Glen. A rare find in Southwest Edmonton! This home is practically like new & heavily upgraded. Wide lot creates a nice curb appeal & allows for a sunny den w/ oversized windows. Open concept living rm, dining rm & kitchen looks onto the park behind. Dream kitchen w/ so many upgrades: full height Gem Cabinetry, extended counters/cabinets, undermount lighting, stainless steel appliances (incl gas stove & wall oven) & garburator. 9' ceilings carry from the living space into the primary bedrm. Ensuite upgraded w/ ceiling height tile throughout, extra storage w/ vanity tower, large soaker tub plus sizeable closet! Main floor complete w/ pantry, 2pc washroom & mudroom/laundry w/ built-in storage! Downstairs is fully finished w/ wet bar, rec space (pool table can stay), second living area, 3pc bathroom & 2 large bedrooms w/ oversized windows. Backyard boasts massive deck & landscaping! Energy efficient home w/ high-velocity heating, hot H2O on demand, HRV & AC! (id:6769)