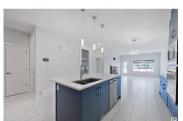

Quality built BUGNALOW by Landmark Homes in Saxony Glen. A rare find in Southwest Edmonton! This home is practically like new & heavily upgraded. Wide lot creates a nice curb appeal & allows for a sunny den w/ oversized windows. Open concept living rm, dining rm & kitchen looks onto the park behind. Dream kitchen w/ so many upgrades: full height Gem Cabinetry, extended counters/cabinets, undermount lighting, stainless steel appliances (incl gas stove & wall oven) & garburator. 9' ceilings carry from the living space into the primary bedrm. Ensuite upgraded w/ ceiling height tile throughout, extra storage w/ vanity tower, large soaker tub plus sizeable closet! Main floor complete w/ pantry, 2pc washroom & mudroom/laundry w/ built-in storage! Downstairs is fully finished w/ wet bar, rec space (pool table can stay), second living area, 3pc bathroom & 2 large bedrooms w/ oversized windows. Backyard boasts massive deck & landscaping! Energy efficient home w/ high-velocity heating, hot H2O on demand, HRV & AC! (id:6769)