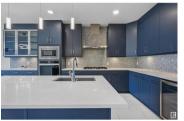

Quality built BUGNALOW by Landmark Homes in Saxony Glen. A rare find in Southwest Edmonton! This home is practically like new & heavily upgraded. Wide lot creates a nice curb appeal & allows for a sunny den w/ oversized windows. Open concept living rm, dining rm & kitchen looks onto the park behind. Dream kitchen w/ so many upgrades: full height Gem Cabinetry, extended counters/cabinets, undermount lighting, stainless steel appliances (incl gas stove & wall oven) & garburator. 9' ceilings carry from the living space into the primary bedrm. Ensuite upgraded w/ ceiling height tile throughout, extra storage w/ vanity tower, large soaker tub plus sizeable closet! Main floor complete w/ pantry, 2pc washroom & mudroom/laundry w/ built-in storage! Downstairs is fully finished w/ wet bar, rec space (pool table can stay), second living area, 3pc bathroom & 2 large bedrooms w/ oversized windows. Backyard boasts massive deck & landscaping! Energy efficient home w/ high-velocity heating, hot H2O on demand, HRV & AC! (id:6769)