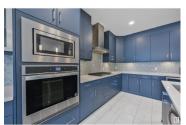

Quality built BUGNALOW by Landmark Homes in Saxony Glen. A rare find in Southwest Edmonton! This home is practically like new & heavily upgraded. Wide lot creates a nice curb appeal & allows for a sunny den w/ oversized windows. Open concept living rm, dining rm & kitchen looks onto the park behind. Dream kitchen w/ so many upgrades: full height Gem Cabinetry, extended counters/cabinets, undermount lighting, stainless steel appliances (incl gas stove & wall oven) & garburator. 9' ceilings carry from the living space into the primary bedrm. Ensuite upgraded w/ ceiling height tile throughout, extra storage w/ vanity tower, large soaker tub plus sizeable closet! Main floor complete w/ pantry, 2pc washroom & mudroom/laundry w/ built-in storage! Downstairs is fully finished w/ wet bar, rec space (pool table can stay), second living area, 3pc bathroom & 2 large bedrooms w/ oversized windows. Backyard boasts massive deck & landscaping! Energy efficient home w/ high-velocity heating, hot H2O on demand, HRV & AC! (id:6769)