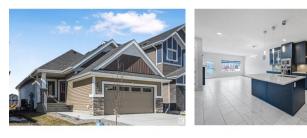

Quality built BUGNALOW by Landmark Homes in Saxony Glen. A rare find in Southwest Edmonton! This home is practically like new & heavily upgraded. Wide lot creates a nice curb appeal & allows for a sunny den w/ oversized windows. Open concept living rm, dining rm & kitchen looks onto the park behind. Dream kitchen w/ so many upgrades: full height Gem Cabinetry, extended counters/cabinets, undermount lighting, stainless steel appliances (incl gas stove & wall oven) & garburator. 9' ceilings carry from the living space into the primary bedrm. Ensuite upgraded w/ ceiling height tile throughout, extra storage w/ vanity tower, large soaker tub plus sizeable closet! Main floor complete w/ pantry, 2pc washroom & mudroom/laundry w/ built-in storage! Downstairs is fully finished w/ wet bar, rec space (pool table can stay), second living area, 3pc bathroom & 2 large bedrooms w/ oversized windows. Backyard boasts massive deck & landscaping! Energy efficient home w/ high-velocity heating, hot H2O on demand, HRV & AC! (id:6769)