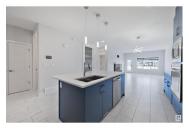

Quality built BUGNALOW by Landmark Homes in Saxony Glen. A RARE FIND in Southwest Edmonton! This home is practically LIKE NEW, TURN KEY & heavily UPGRADED. Wide lot creates a nice curb appeal & allows for a sunny den w/ oversized windows. Open concept living rm, dining rm & kitchen looks onto the PARK BEHIND. Dream kitchen w/ so many upgrades: full height Gem Cabinetry, extended counters/cabinets, undermount lighting, stainless steel appliances (incl gas stove/wall oven) & garburator. 9' ceilings carry from the living space into the primary bedrm. Ensuite upgraded w/ ceiling height tile, extra storage w/ vanity tower, large soaker tub plus sizeable closet! Main floor complete w/ pantry, 2pc washroom & mudroom/laundry w/ built-in storage! Downstairs is fully finished w/ wet bar, rec space (pool table can stay), second living area, 3pc bathroom & 2 large bedrooms w/ oversized windows. Backyard boasts massive deck & landscaping! ENERGY EFFICIENT HOME w/ high-velocity heating, hot H2O on demand, HRV & AC! (id:6769)