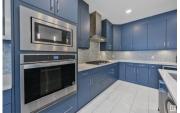

Quality built BUGNALOW by Landmark Homes in Saxony Glen. A RARE FIND in Southwest Edmonton! This home is practically LIKE NEW, TURN KEY & heavily UPGRADED. Wide lot creates a nice curb appeal & allows for a sunny den w/ oversized windows. Open concept living rm, dining rm & kitchen looks onto the PARK BEHIND. Dream kitchen w/ so many upgrades: full height Gem Cabinetry, extended counters/cabinets, undermount lighting, stainless steel appliances (incl gas stove/wall oven) & garburator. 9' ceilings carry from the living space into the primary bedrm. Ensuite upgraded w/ ceiling height tile, extra storage w/ vanity tower, large soaker tub plus sizeable closet! Main floor complete w/ pantry, 2pc washroom & mudroom/laundry w/ built-in storage! Downstairs is fully finished w/ wet bar, rec space (pool table can stay), second living area, 3pc bathroom & 2 large bedrooms w/ oversized windows. Backyard boasts massive deck & landscaping! ENERGY EFFICIENT HOME w/ high-velocity heating, hot H2O on demand, HRV & AC! (id:6769)