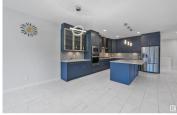

Quality built BUGNALOW by Landmark Homes in Saxony Glen. A RARE FIND in Southwest Edmonton! This home is practically LIKE NEW, TURN KEY & heavily UPGRADED. Wide lot creates a nice curb appeal & allows for a sunny den w/ oversized windows. Open concept living rm, dining rm & kitchen looks onto the PARK BEHIND. Dream kitchen w/ so many upgrades: full height Gem Cabinetry, extended counters/cabinets, undermount lighting, stainless steel appliances (incl gas stove/wall oven) & garburator. 9' ceilings carry from the living space into the primary bedrm. Ensuite upgraded w/ ceiling height tile, extra storage w/ vanity tower, large soaker tub plus sizeable closet! Main floor complete w/ pantry, 2pc washroom & mudroom/laundry w/ built-in storage! Downstairs is fully finished w/ wet bar, rec space (pool table can stay), second living area, 3pc bathroom & 2 large bedrooms w/ oversized windows. Backyard boasts massive deck & landscaping! ENERGY EFFICIENT HOME w/ high-velocity heating, hot H2O on demand, HRV & AC! (id:6769)