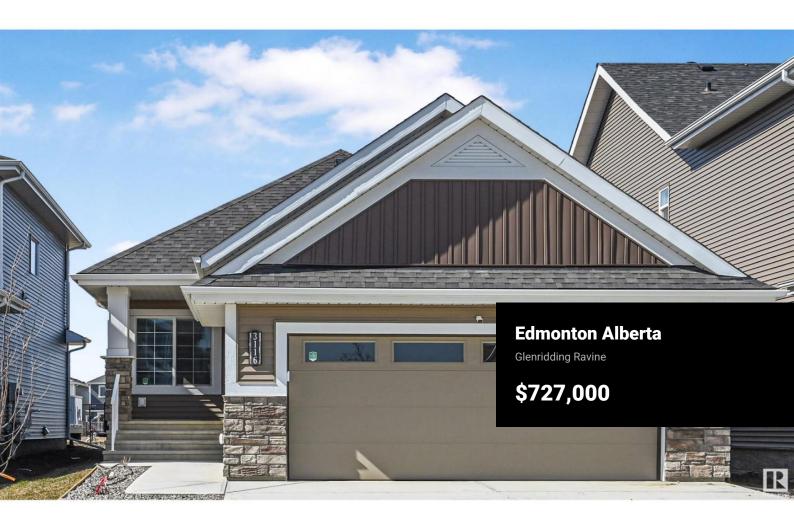

Quality built BUGNALOW by Landmark Homes in Saxony Glen. A RARE FIND in Southwest Edmonton! This home is practically LIKE NEW, TURN KEY & heavily UPGRADED. Wide lot creates a nice curb appeal & allows for a sunny den w/ oversized windows. Open concept living rm, dining rm & kitchen looks onto the PARK BEHIND. Dream kitchen w/ so many upgrades: full height Gem Cabinetry, extended counters/cabinets, undermount lighting, stainless steel appliances (incl gas stove/wall oven) & garburator. 9' ceilings carry from the living space into the primary bedrm. Ensuite upgraded w/ ceiling height tile, extra storage w/ vanity tower, large soaker tub plus sizeable closet! Main floor complete w/ pantry, 2pc washroom & mudroom/laundry w/ built-in storage! Downstairs is fully finished w/ wet ba