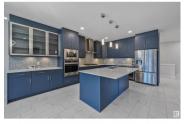

Quality built BUGNALOW by Landmark Homes in Saxony Glen. A RARE FIND in Southwest Edmonton! This home is practically LIKE NEW, TURN KEY & heavily UPGRADED. Wide lot creates a nice curb appeal & allows for a sunny den w/ oversized windows. Open concept living rm, dining rm & kitchen looks onto the PARK BEHIND. Dream kitchen w/ so many upgrades: full height Gem Cabinetry, extended counters/cabinets, undermount lighting, stainless steel appliances (incl gas stove/wall oven) & garburator. 9' ceilings carry from the living space into the primary bedrm. Ensuite upgraded w/ ceiling height tile, extra storage w/ vanity tower, large soaker tub plus sizeable closet! Main floor complete w/ pantry, 2pc washroom & mudroom/laundry w/ built-in storage! Downstairs is fully finished w/ wet bar, rec space (pool table can stay), second living area, 3pc bathroom & 2 large bedrooms w/ oversized windows. Backyard boasts massive deck & landscaping! ENERGY EFFICIENT HOME w/ high-velocity heating, hot H2O on demand, HRV & AC! (id:6769)