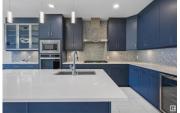

Quality built BUGNALOW by Landmark Homes in Saxony Glen. A RARE FIND in Southwest Edmonton! This home is practically LIKE NEW, TURN KEY & heavily UPGRADED. Wide lot creates a nice curb appeal & allows for a sunny den w/ oversized windows. Open concept living rm, dining rm & kitchen looks onto the PARK BEHIND. Dream kitchen w/ so many upgrades: full height Gem Cabinetry, extended counters/cabinets, undermount lighting, stainless steel appliances (incl gas stove/wall oven) & garburator. 9' ceilings carry from the living space into the primary bedrm. Ensuite upgraded w/ ceiling height tile, extra storage w/ vanity tower, large soaker tub plus sizeable closet! Main floor complete w/ pantry, 2pc washroom & mudroom/laundry w/ built-in storage! Downstairs is fully finished w/ wet bar, rec space (pool table can stay), second living area, 3pc bathroom & 2 large bedrooms w/ oversized windows. Backyard boasts massive deck & landscaping! ENERGY EFFICIENT HOME w/ high-velocity heating, hot H2O on demand, HRV & AC! (id:6769)