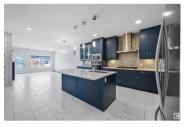

Quality built BUGNALOW by Landmark Homes in Saxony Glen. A RARE FIND in Southwest Edmonton! This home is practically LIKE NEW, TURN KEY & heavily UPGRADED. Wide lot creates a nice curb appeal & allows for a sunny den w/ oversized windows. Open concept living rm, dining rm & kitchen looks onto the PARK BEHIND. Dream kitchen w/ so many upgrades: full height Gem Cabinetry, extended counters/cabinets, undermount lighting, stainless steel appliances (incl gas stove/wall oven) & garburator. 9' ceilings carry from the living space into the primary bedrm. Ensuite upgraded w/ ceiling height tile, extra storage w/ vanity tower, large soaker tub plus sizeable closet! Main floor complete w/ pantry, 2pc washroom & mudroom/laundry w/ built-in storage! Downstairs is fully finished w/ wet bar, rec space (pool table can stay), second living area, 3pc bathroom & 2 large bedrooms w/ oversized windows. Backyard boasts massive deck & landscaping! ENERGY EFFICIENT HOME w/ high-velocity heating, hot H2O on demand, HRV & AC! (id:6769)